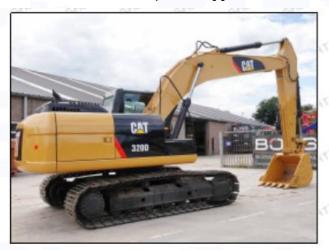

# 2.2. 387-9431 Diesel Injection Application Scenarios

Pic No.4

Matching Car Model: Caterpillar 320D excavator

Pic No.5

| No. | Name                   | No. | Name                    | No. | Name                              |
|-----|------------------------|-----|-------------------------|-----|-----------------------------------|
| 1   | Adaptor Fixing<br>Bolt | 2   | n:G <b>a</b> sket       | 3   | Fuel Injection Adaptor            |
| 4   | Diesel Injection       | 5   | Diesel Injection O-ring | 6   | Diesel Injection Nozzle Gasket    |
| 7   | Intake Gasket          | 8   | Intake                  | 9   | High Pressure Common Rail<br>Pipe |