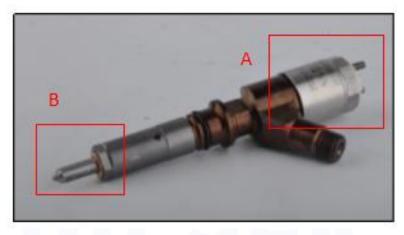

# 2.1. 387-9431 Diesel Injection Part Number Location

1) E.g.: See the diesel injection part number as follows:

Pic No.3

| No. | Name                                    |  |  |
|-----|-----------------------------------------|--|--|
| Α   | brand, logo, part number, series number |  |  |
| В   | nozzle part number                      |  |  |