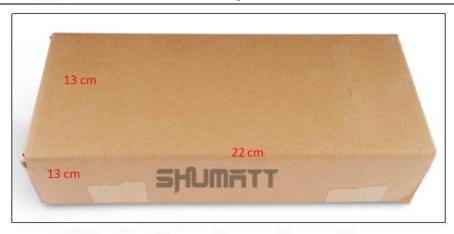

# 2) Diesel Injection Box Size

Pic No.1

| No. | Name                 | Diesel Injection Package Size (cm) |
|-----|----------------------|------------------------------------|
| 1   | Diesel Injection Box | 22*13*13                           |