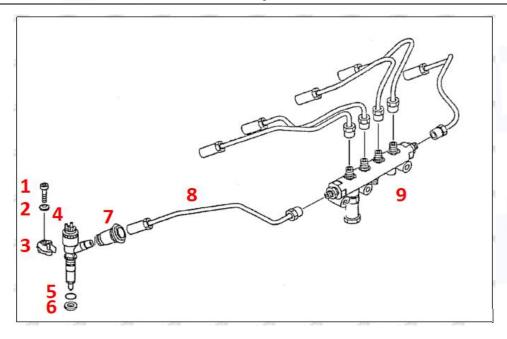

# 2.2. 387-9431 Diesel Injection Application Scenarios

Pic No.4

Matching Car Model: Caterpillar 320D excavator

Pic No.5

| No. | Name                   | No. | Name                    | No. | Name                              |
|-----|------------------------|-----|-------------------------|-----|-----------------------------------|
| 1   | Adaptor Fixing<br>Bolt | 2   | n:G <b>a</b> sket       | 3   | Fuel Injection Adaptor            |
| 4   | Diesel Injection       | 5   | Diesel Injection O-ring | 6   | Diesel Injection Nozzle Gasket    |
| 7   | Intake Gasket          | 8   | Intake                  | 9   | High Pressure Common Rail<br>Pipe |