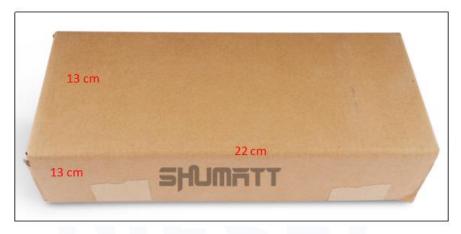

#### 2) Diesel Injection Box Size

Pic No.1

| No. | Name                 | Diesel Injection Package Size (cm) |
|-----|----------------------|------------------------------------|
| 1   | Diesel Injection Box | 22*13*13                           |