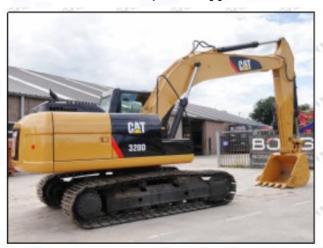

#### 2.2. 387-9433 Diesel Injection Application Scenarios

Pic No.4

Matching Car Model: Caterpillar 320D excavator

Pic No.5

| No. | Name                   | No. | Name                    | No. | Name                              |
|-----|------------------------|-----|-------------------------|-----|-----------------------------------|
| 1   | Adaptor Fixing<br>Bolt | 2   | n:G <b>a</b> sket       | 3   | Fuel Injection Adaptor            |
| 4   | Diesel Injection       | 5   | Diesel Injection O-ring | 6   | Diesel Injection Nozzle Gasket    |
| 7   | Intake Gasket          | 8   | Intake                  | 9   | High Pressure Common Rail<br>Pipe |