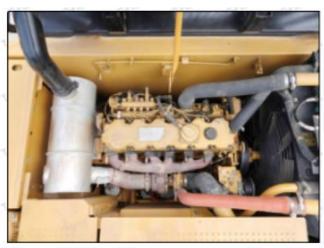

#### 2.2. 387-9433 Diesel Injection Application Scenarios

Pic No.4

Matching Car Model: Caterpillar 320D excavator

Pic No.5

| No. | Name                   | No. | Name                    | No. | Name                              |
|-----|------------------------|-----|-------------------------|-----|-----------------------------------|
| 1   | Adaptor Fixing<br>Bolt | 2   | n:G <b>a</b> sket       | 3   | Fuel Injection Adaptor            |
| 4   | Diesel Injection       | 5   | Diesel Injection O-ring | 6   | Diesel Injection Nozzle Gasket    |
| 7   | Intake Gasket          | 8   | Intake                  | 9   | High Pressure Common Rail<br>Pipe |