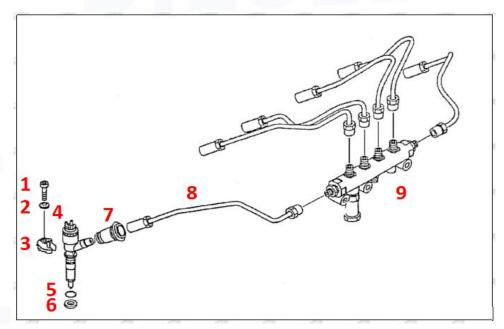

#### 2.2. 387-9433 Diesel Injection Application Scenarios

Pic No.4

Matching Car Model: Caterpillar 320D excavator

Pic No.5

| No. | Name                   | No. | Name                    | No. | Name                              |
|-----|------------------------|-----|-------------------------|-----|-----------------------------------|
| 1   | Adaptor Fixing<br>Bolt | 2   | n:G <b>a</b> sket       | 3   | Fuel Injection Adaptor            |
| 4   | Diesel Injection       | 5   | Diesel Injection O-ring | 6   | Diesel Injection Nozzle Gasket    |
| 7   | Intake Gasket          | 8   | Intake                  | 9   | High Pressure Common Rail<br>Pipe |