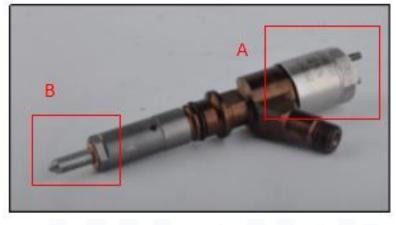

#### 2.1. 387-9433 Diesel Injection Part Number Location

1) E.g.: See the diesel injection part number as follows:

Pic No.3

| No.  | Name    |
|------|---------|
| INO. | INAILLE |
|      |         |

| Α | brand, logo, part number,<br>series number |
|---|--------------------------------------------|
| В | nozzle part number                         |