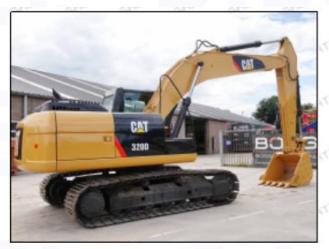

# 2.2. 387-9434 Diesel Injection Application Scenarios

Pic No.4

Matching Car Model: Caterpillar 320D excavator

Pic No.5

| No. | Name                   | No. | Name                    | No. | Name                              |
|-----|------------------------|-----|-------------------------|-----|-----------------------------------|
| 1   | Adaptor Fixing<br>Bolt | 2   | n:Gasket                | 3   | Fuel Injection Adaptor            |
| 4   | Diesel Injection       | 5   | Diesel Injection O-ring | 6   | Diesel Injection Nozzle Gasket    |
| 7   | Intake Gasket          | 8   | Intake                  | 9   | High Pressure Common Rail<br>Pipe |