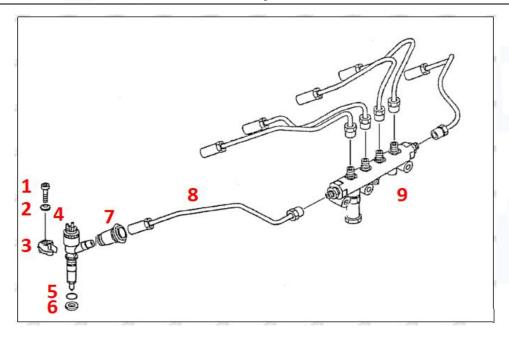

# 2.2. 387-9434 Diesel Injection Application Scenarios

Pic No.4

Matching Car Model: Caterpillar 320D excavator

Pic No.5

| No. | Name                   | No. | Name                    | No. | Name                              |
|-----|------------------------|-----|-------------------------|-----|-----------------------------------|
| 1   | Adaptor Fixing<br>Bolt | 2   | n:Gasket                | 3   | Fuel Injection Adaptor            |
| 4   | Diesel Injection       | 5   | Diesel Injection O-ring | 6   | Diesel Injection Nozzle Gasket    |
| 7   | Intake Gasket          | 8   | Intake                  | 9   | High Pressure Common Rail<br>Pipe |