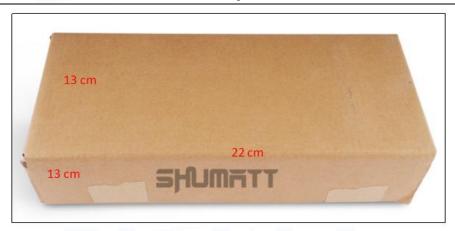

# 2) Diesel Injection Box Size

Pic No.1

| No. | Name                 | Diesel Injection Package Size (cm) |
|-----|----------------------|------------------------------------|
| 1   | Diesel Injection Box | 22*13*13                           |