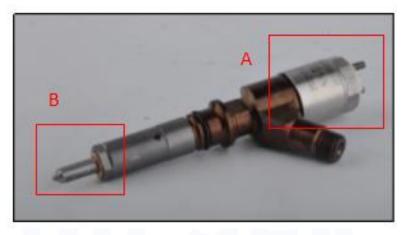

# 2.1. 387-9434 Diesel Injection Part Number Location

1) E.g.: See the diesel injection part number as follows:

Pic No.3

| No. | Name                                       |
|-----|--------------------------------------------|
| Α   | brand, logo, part number,<br>series number |
| В   | nozzle part number                         |