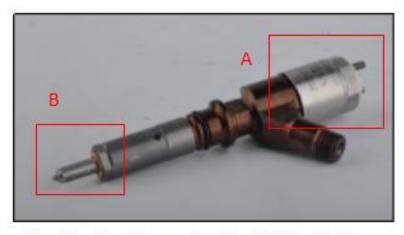

# 2.1. 387-9438 Diesel Injection Part Number Location

1) E.g.: See the diesel injection part number as follows:

Pic No.3

| No. | Name                                       |  |  |
|-----|--------------------------------------------|--|--|
| Α   | brand, logo, part number,<br>series number |  |  |
| В   | nozzle part number                         |  |  |