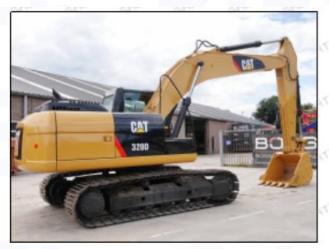

#### 2.2. 387-9438 Diesel Injection Application Scenarios

Pic No.4

Matching Car Model: Caterpillar 320D excavator

Pic No.5

| No. | Name                   | No. | Name                    | No. | Name                              |
|-----|------------------------|-----|-------------------------|-----|-----------------------------------|
| 1   | Adaptor Fixing<br>Bolt | 2   | n:Gasket                | 3   | Fuel Injection Adaptor            |
| 4   | Diesel Injection       | 5   | Diesel Injection O-ring | 6   | Diesel Injection Nozzle Gasket    |
| 7   | Intake Gasket          | 8   | Intake                  | 9   | High Pressure Common Rail<br>Pipe |