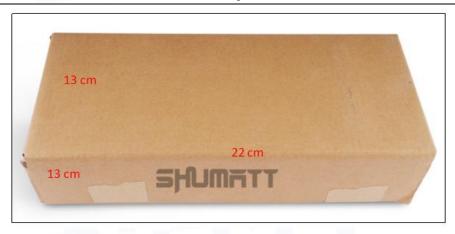

#### 2) Diesel Injection Box Size

Pic No.1

| No. | Name                 | Diesel Injection Package Size (cm) |  |  |
|-----|----------------------|------------------------------------|--|--|
| 1   | Diesel Injection Box | 22*13*13                           |  |  |