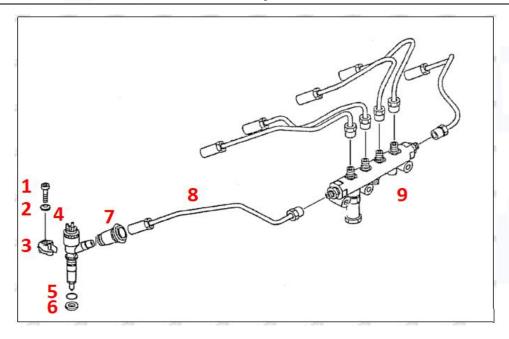

#### 2.2. 387-9438 Diesel Injection Application Scenarios

Pic No.4

Matching Car Model: Caterpillar 320D excavator

Pic No.5

| No. | Name                   | No. | Name                    | No. | Name                              |
|-----|------------------------|-----|-------------------------|-----|-----------------------------------|
| 1   | Adaptor Fixing<br>Bolt | 2   | n:Gasket                | 3   | Fuel Injection Adaptor            |
| 4   | Diesel Injection       | 5   | Diesel Injection O-ring | 6   | Diesel Injection Nozzle Gasket    |
| 7   | Intake Gasket          | 8   | Intake                  | 9   | High Pressure Common Rail<br>Pipe |