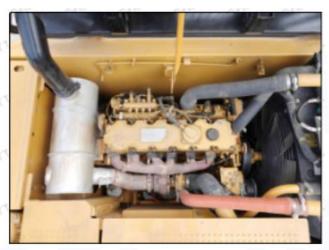

#### 2.2. 0010104251 Diesel Injection Application Scenarios

Pic No.4

Matching Car Model: Caterpillar 320D excavator

Pic No.5

| No. | Name                   | No. | Name                    | No. | Name                              |
|-----|------------------------|-----|-------------------------|-----|-----------------------------------|
| 1   | Adaptor Fixing<br>Bolt | 2   | n:G <b>a</b> sket       | 3   | Fuel Injection Adaptor            |
| 4   | Diesel Injection       | 5   | Diesel Injection O-ring | 6   | Diesel Injection Nozzle Gasket    |
| 7   | Intake Gasket          | 8   | Intake                  | 9   | High Pressure Common Rail<br>Pipe |