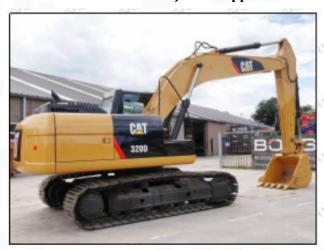

#### 2.2. 0010104251 Diesel Injection Application Scenarios

Pic No.4

Matching Car Model: Caterpillar 320D excavator

Pic No.5

| No. | Name                   | No. | Name                    | No. | Name                              |
|-----|------------------------|-----|-------------------------|-----|-----------------------------------|
| 1   | Adaptor Fixing<br>Bolt | 2   | n:G <b>a</b> sket       | 3   | Fuel Injection Adaptor            |
| 4   | Diesel Injection       | 5   | Diesel Injection O-ring | 6   | Diesel Injection Nozzle Gasket    |
| 7   | Intake Gasket          | 8   | Intake                  | 9   | High Pressure Common Rail<br>Pipe |