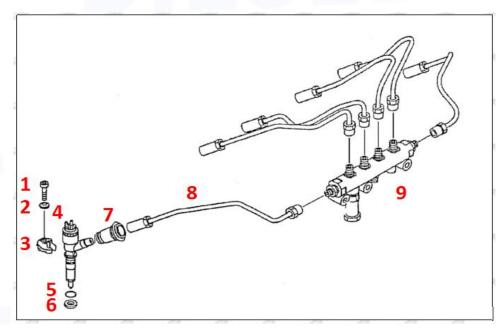

#### 2.2. 0010104251 Diesel Injection Application Scenarios

Pic No.4

Matching Car Model: Caterpillar 320D excavator

Pic No.5

| No. | Name                   | No. | Name                    | No. | Name                              |
|-----|------------------------|-----|-------------------------|-----|-----------------------------------|
| 1   | Adaptor Fixing<br>Bolt | 2   | n:G <b>a</b> sket       | 3   | Fuel Injection Adaptor            |
| 4   | Diesel Injection       | 5   | Diesel Injection O-ring | 6   | Diesel Injection Nozzle Gasket    |
| 7   | Intake Gasket          | 8   | Intake                  | 9   | High Pressure Common Rail<br>Pipe |