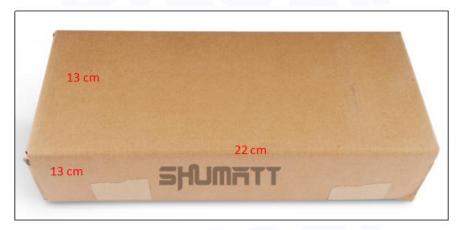

#### 2) Diesel Injection Box Size

Pic No.1

| No. | Name                 | Diesel Injection Package Size (cm) |
|-----|----------------------|------------------------------------|
| 1   | Diesel Injection Box | 22*13*13                           |