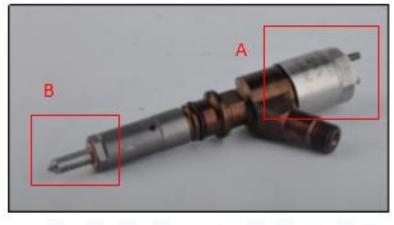

#### 2.1. 0010104251 Diesel Injection Part Number Location

1) E.g.: See the diesel injection part number as follows:

Pic No.3

| Al - | Blace a |
|------|---------|
| No.  | Name    |
|      |         |

| Α | brand, logo, part number,<br>series number |
|---|--------------------------------------------|
| В | nozzle part number                         |