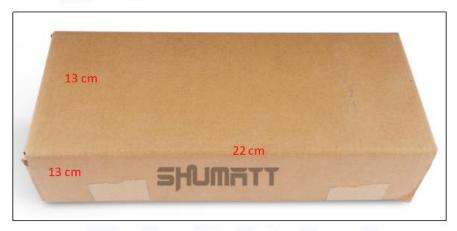

#### 2) Diesel Injection Box Size

Pic No.1

| No. | Name                 | Diesel Injection Package Size (cm) |
|-----|----------------------|------------------------------------|
| 1   | Diesel Injection Box | 22*13*13                           |