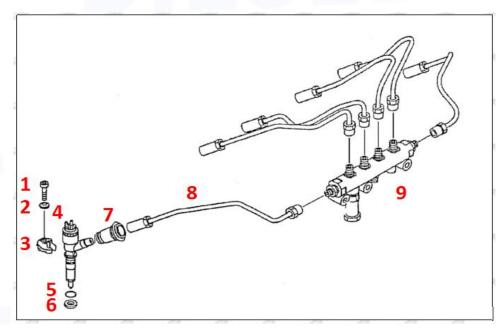

#### 2.2. 1833640C1 Diesel Injection Application Scenarios

Pic No.4

Matching Car Model: Caterpillar 320D excavator

Pic No.5

| No. | Name                   | No. | Name                    | No. | Name                              |
|-----|------------------------|-----|-------------------------|-----|-----------------------------------|
| 1   | Adaptor Fixing<br>Bolt | 2   | n:G <b>a</b> sket       | 3   | Fuel Injection Adaptor            |
| 4   | Diesel Injection       | 5   | Diesel Injection O-ring | 6   | Diesel Injection Nozzle Gasket    |
| 7   | Intake Gasket          | 8   | Intake                  | 9   | High Pressure Common Rail<br>Pipe |