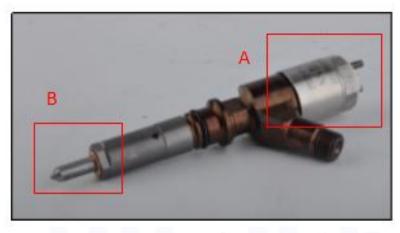

#### 2.1. 1833640C1 Diesel Injection Part Number Location

1) E.g.: See the diesel injection part number as follows:

Pic No.3

| Al - | Blace a |
|------|---------|
| No.  | Name    |
|      |         |

| Α | brand, logo, part number,<br>series number |
|---|--------------------------------------------|
| В | nozzle part number                         |