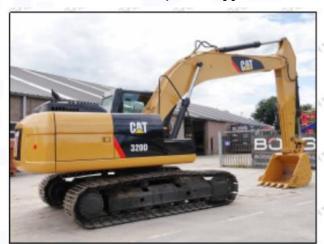

#### 2.2. 1833640C1 Diesel Injection Application Scenarios

Pic No.4

Matching Car Model: Caterpillar 320D excavator

Pic No.5

| No. | Name                   | No. | Name                    | No. | Name                              |
|-----|------------------------|-----|-------------------------|-----|-----------------------------------|
| 1   | Adaptor Fixing<br>Bolt | 2   | n:G <b>a</b> sket       | 3   | Fuel Injection Adaptor            |
| 4   | Diesel Injection       | 5   | Diesel Injection O-ring | 6   | Diesel Injection Nozzle Gasket    |
| 7   | Intake Gasket          | 8   | Intake                  | 9   | High Pressure Common Rail<br>Pipe |