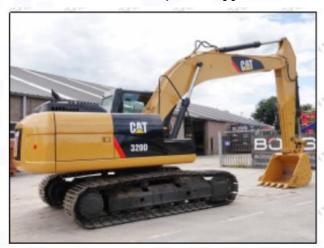

#### 2.2. 1833644C1 Diesel Injection Application Scenarios

Pic No.4

Matching Car Model: Caterpillar 320D excavator

Pic No.5

| No. | Name                   | No. | Name                    | No. | Name                              |
|-----|------------------------|-----|-------------------------|-----|-----------------------------------|
| 1   | Adaptor Fixing<br>Bolt | 2   | n:G <b>a</b> sket       | 3   | Fuel Injection Adaptor            |
| 4   | Diesel Injection       | 5   | Diesel Injection O-ring | 6   | Diesel Injection Nozzle Gasket    |
| 7   | Intake Gasket          | 8   | Intake                  | 9   | High Pressure Common Rail<br>Pipe |