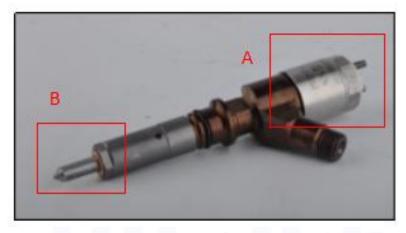

#### 2.1. 1833644C1 Diesel Injection Part Number Location

1) E.g.: See the diesel injection part number as follows:

Pic No.3

| No  | Nama |
|-----|------|
| No. | Name |

| Α | brand, logo, part number,<br>series number |
|---|--------------------------------------------|
| В | nozzle part number                         |