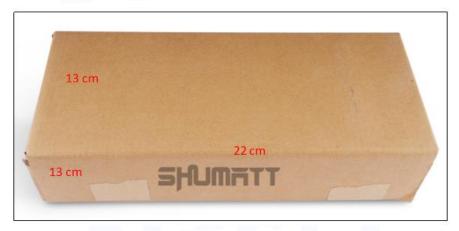

#### 2) Diesel Injection Box Size

Pic No.1

| No. | Name                 | Diesel Injection Package Size (cm) |
|-----|----------------------|------------------------------------|
| 1   | Diesel Injection Box | 22*13*13                           |