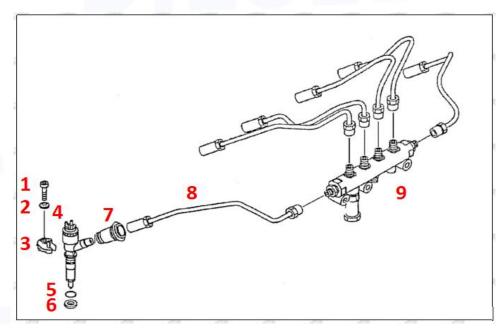

#### 2.2. 1833644C1 Diesel Injection Application Scenarios

Pic No.4

Matching Car Model: Caterpillar 320D excavator

Pic No.5

| No. | Name                   | No. | Name                    | No. | Name                              |
|-----|------------------------|-----|-------------------------|-----|-----------------------------------|
| 1   | Adaptor Fixing<br>Bolt | 2   | n:G <b>a</b> sket       | 3   | Fuel Injection Adaptor            |
| 4   | Diesel Injection       | 5   | Diesel Injection O-ring | 6   | Diesel Injection Nozzle Gasket    |
| 7   | Intake Gasket          | 8   | Intake                  | 9   | High Pressure Common Rail<br>Pipe |