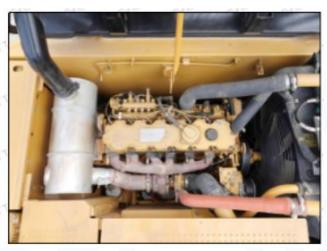

#### 2.1. 1833645C1 Diesel Injection Part Number Location

1) E.g.: See the diesel injection part number as follows:

Pic No.3

| No. Name |  |
|----------|--|

| Α | brand, logo, part number,<br>series number |  |
|---|--------------------------------------------|--|
| В | nozzle part number                         |  |