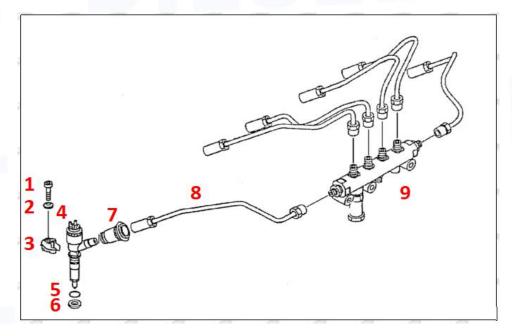

#### 2.2. 1833645C1 Diesel Injection Application Scenarios

Pic No.4

Matching Car Model: Caterpillar 320D excavator

Pic No.5

| No. | Name                   | No. | Name                    | No. | Name                              |
|-----|------------------------|-----|-------------------------|-----|-----------------------------------|
| 1   | Adaptor Fixing<br>Bolt | 2   | n:Gasket                | 3   | Fuel Injection Adaptor            |
| 4   | Diesel Injection       | 5   | Diesel Injection O-ring | 6   | Diesel Injection Nozzle Gasket    |
| 7   | Intake Gasket          | 8   | Intake                  | 9   | High Pressure Common Rail<br>Pipe |