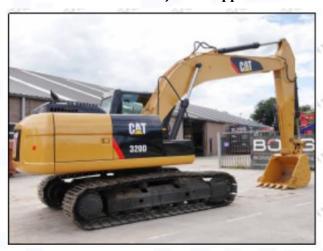

#### 2.2. 1833645C1 Diesel Injection Application Scenarios

Pic No.4

Matching Car Model: Caterpillar 320D excavator

Pic No.5

| No. | Name                   | No. | Name                    | No. | Name                              |
|-----|------------------------|-----|-------------------------|-----|-----------------------------------|
| 1   | Adaptor Fixing<br>Bolt | 2   | n:Gasket                | 3   | Fuel Injection Adaptor            |
| 4   | Diesel Injection       | 5   | Diesel Injection O-ring | 6   | Diesel Injection Nozzle Gasket    |
| 7   | Intake Gasket          | 8   | Intake                  | 9   | High Pressure Common Rail<br>Pipe |