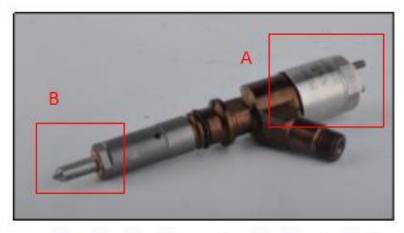

#### 2.1. 1833645C1 Diesel Injection Part Number Location

1) E.g.: See the diesel injection part number as follows:

Pic No.3

| No. Name |  |
|----------|--|

| Α | brand, logo, part number,<br>series number |  |
|---|--------------------------------------------|--|
| В | nozzle part number                         |  |