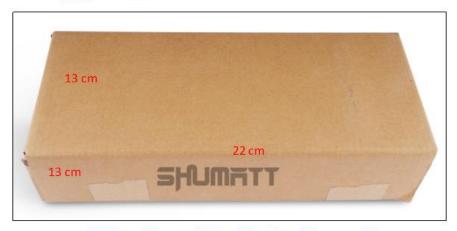

#### 2) Diesel Injection Box Size

Pic No.1

| No. | Name Diesel Injection Package Size (cm) |          |  |  |
|-----|-----------------------------------------|----------|--|--|
| 1   | Diesel Injection Box                    | 22*13*13 |  |  |