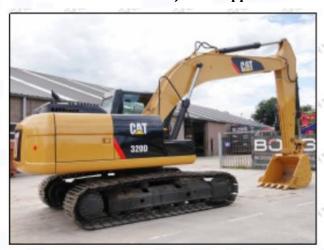

#### 2.2. 1833646C92 Diesel Injection Application Scenarios

Pic No.4

Matching Car Model: Caterpillar 320D excavator

Pic No.5

| No. | Name                   | No. | Name                    | No. | Name                              |
|-----|------------------------|-----|-------------------------|-----|-----------------------------------|
| 1   | Adaptor Fixing<br>Bolt | 2   | n:G <b>a</b> sket       | 3   | Fuel Injection Adaptor            |
| 4   | Diesel Injection       | 5   | Diesel Injection O-ring | 6   | Diesel Injection Nozzle Gasket    |
| 7   | Intake Gasket          | 8   | Intake                  | 9   | High Pressure Common Rail<br>Pipe |