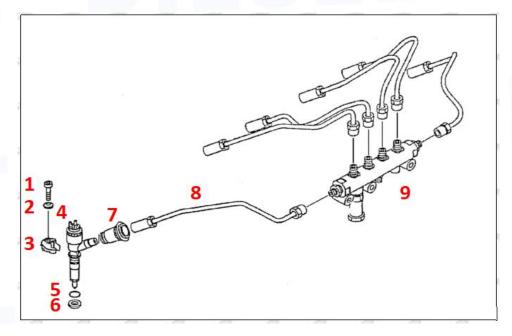

#### 2.2. 1833646C92 Diesel Injection Application Scenarios

Pic No.4

Matching Car Model: Caterpillar 320D excavator

Pic No.5

| No. | Name                   | No. | Name                    | No. | Name                              |
|-----|------------------------|-----|-------------------------|-----|-----------------------------------|
| 1   | Adaptor Fixing<br>Bolt | 2   | n:G <b>a</b> sket       | 3   | Fuel Injection Adaptor            |
| 4   | Diesel Injection       | 5   | Diesel Injection O-ring | 6   | Diesel Injection Nozzle Gasket    |
| 7   | Intake Gasket          | 8   | Intake                  | 9   | High Pressure Common Rail<br>Pipe |