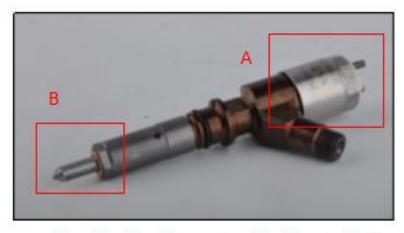

#### 2.1. 1833646C92 Diesel Injection Part Number Location

1) E.g.: See the diesel injection part number as follows:

Pic No.3

| No.  | Name    |
|------|---------|
| 140. | Ivallie |

| Α | brand, logo, part number,<br>series number |
|---|--------------------------------------------|
| В | nozzle part number                         |