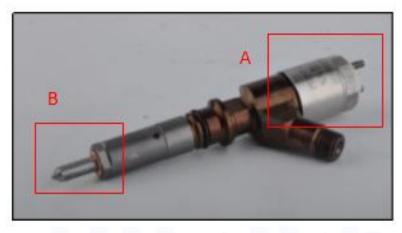

#### 2.1. 593597C91R Diesel Injection Part Number Location

1) E.g.: See the diesel injection part number as follows:

Pic No.3

| No.  | Name    |
|------|---------|
| 1401 | Traile. |

| Α | brand, logo, part number,<br>series number |
|---|--------------------------------------------|
| В | nozzle part number                         |