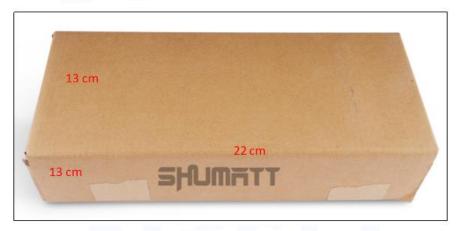

#### 2) Diesel Injection Box Size

Pic No.1

| No. | Name                 | Diesel Injection Package Size (cm) |  |  |  |
|-----|----------------------|------------------------------------|--|--|--|
| 1   | Diesel Injection Box | 22*13*13                           |  |  |  |