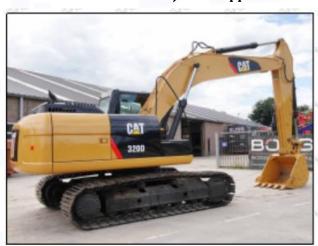

#### 2.2. 593597C91R Diesel Injection Application Scenarios

Pic No.4

Matching Car Model: Caterpillar 320D excavator

Pic No.5

| No. | Name                   | No. | Name                    | No. | Name                              |
|-----|------------------------|-----|-------------------------|-----|-----------------------------------|
| 1   | Adaptor Fixing<br>Bolt | 2   | n:Gasket                | 3   | Fuel Injection Adaptor            |
| 4   | Diesel Injection       | 5   | Diesel Injection O-ring | 6   | Diesel Injection Nozzle Gasket    |
| 7   | Intake Gasket          | 8   | Intake                  | 9   | High Pressure Common Rail<br>Pipe |