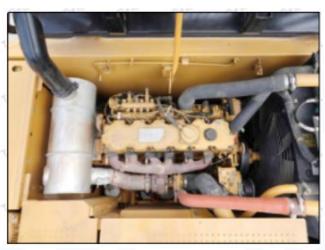

#### 2.2. 593597C91R Diesel Injection Application Scenarios

Pic No.4

Matching Car Model: Caterpillar 320D excavator

Pic No.5

| No. | Name                   | No. | Name                    | No. | Name                              |
|-----|------------------------|-----|-------------------------|-----|-----------------------------------|
| 1   | Adaptor Fixing<br>Bolt | 2   | n:Gasket                | 3   | Fuel Injection Adaptor            |
| 4   | Diesel Injection       | 5   | Diesel Injection O-ring | 6   | Diesel Injection Nozzle Gasket    |
| 7   | Intake Gasket          | 8   | Intake                  | 9   | High Pressure Common Rail<br>Pipe |