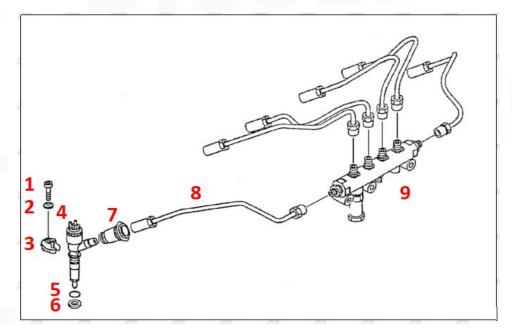

#### 2.2. 593597C91R Diesel Injection Application Scenarios

Pic No.4

Matching Car Model: Caterpillar 320D excavator

Pic No.5

| No. | Name                   | No. | Name                    | No. | Name                              |
|-----|------------------------|-----|-------------------------|-----|-----------------------------------|
| 1   | Adaptor Fixing<br>Bolt | 2   | n:Gasket                | 3   | Fuel Injection Adaptor            |
| 4   | Diesel Injection       | 5   | Diesel Injection O-ring | 6   | Diesel Injection Nozzle Gasket    |
| 7   | Intake Gasket          | 8   | Intake                  | 9   | High Pressure Common Rail<br>Pipe |