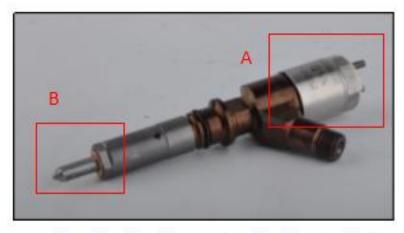

#### 2.1. AP63811BI Diesel Injection Part Number Location

1) E.g.: See the diesel injection part number as follows:

Pic No.3

| No  | Nama |
|-----|------|
| No. | Name |

| Α | brand, logo, part number,<br>series number |
|---|--------------------------------------------|
| В | nozzle part number                         |