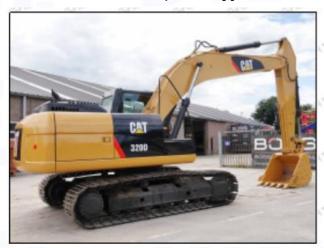

#### 2.2. AP63811BI Diesel Injection Application Scenarios

Pic No.4

Matching Car Model: Caterpillar 320D excavator

Pic No.5

| No. | Name                   | No. | Name                    | No. | Name                              |
|-----|------------------------|-----|-------------------------|-----|-----------------------------------|
| 1   | Adaptor Fixing<br>Bolt | 2   | n:Gasket                | 3   | Fuel Injection Adaptor            |
| 4   | Diesel Injection       | 5   | Diesel Injection O-ring | 6   | Diesel Injection Nozzle Gasket    |
| 7   | Intake Gasket          | 8   | Intake                  | 9   | High Pressure Common Rail<br>Pipe |