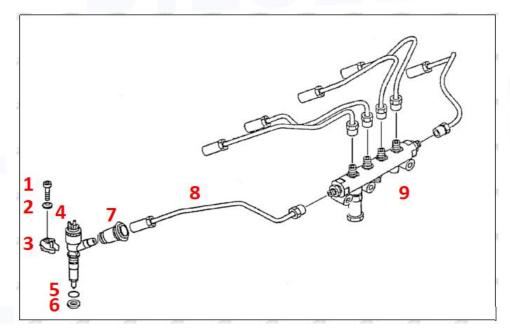

#### 2.2. AP63811BI Diesel Injection Application Scenarios

Pic No.4

Matching Car Model: Caterpillar 320D excavator

Pic No.5

| No. | Name                   | No. | Name                    | No. | Name                              |
|-----|------------------------|-----|-------------------------|-----|-----------------------------------|
| 1   | Adaptor Fixing<br>Bolt | 2   | n:Gasket                | 3   | Fuel Injection Adaptor            |
| 4   | Diesel Injection       | 5   | Diesel Injection O-ring | 6   | Diesel Injection Nozzle Gasket    |
| 7   | Intake Gasket          | 8   | Intake                  | 9   | High Pressure Common Rail<br>Pipe |