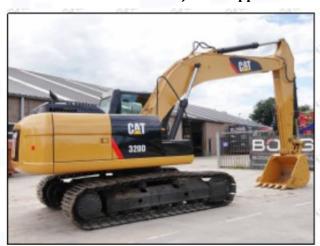

#### 2.2. BC1824919C2 Diesel Injection Application Scenarios

Pic No.4

Matching Car Model: Caterpillar 320D excavator

Pic No.5

| No. | Name                   | No. | Name                    | No. | Name                              |
|-----|------------------------|-----|-------------------------|-----|-----------------------------------|
| 1   | Adaptor Fixing<br>Bolt | 2   | n:Gasket                | 3   | Fuel Injection Adaptor            |
| 4   | Diesel Injection       | 5   | Diesel Injection O-ring | 6   | Diesel Injection Nozzle Gasket    |
| 7   | Intake Gasket          | 8   | Intake                  | 9   | High Pressure Common Rail<br>Pipe |