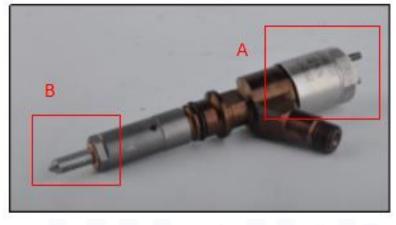

#### 2.1. BC1824919C2 Diesel Injection Part Number Location

1) E.g.: See the diesel injection part number as follows:

Pic No.3

| No.  | Name   |
|------|--------|
| INO. | IVALLE |

| Α | brand, logo, part number,<br>series number |
|---|--------------------------------------------|
| В | nozzle part number                         |