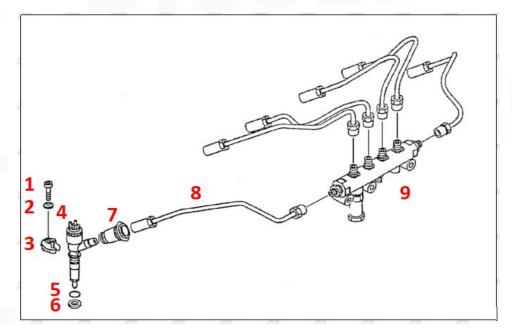

#### 2.2. BC1824919C2 Diesel Injection Application Scenarios

Pic No.4

Matching Car Model: Caterpillar 320D excavator

Pic No.5

| No. | Name                   | No. | Name                    | No. | Name                              |
|-----|------------------------|-----|-------------------------|-----|-----------------------------------|
| 1   | Adaptor Fixing<br>Bolt | 2   | n:Gasket                | 3   | Fuel Injection Adaptor            |
| 4   | Diesel Injection       | 5   | Diesel Injection O-ring | 6   | Diesel Injection Nozzle Gasket    |
| 7   | Intake Gasket          | 8   | Intake                  | 9   | High Pressure Common Rail<br>Pipe |