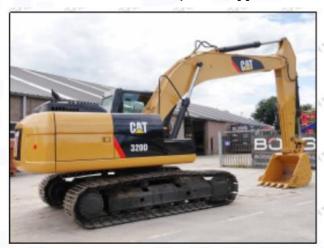

#### 2.2. BI1830560C2 Diesel Injection Application Scenarios

Pic No.4

Matching Car Model: Caterpillar 320D excavator

Pic No.5

| No. | Name                   | No. | Name                    | No. | Name                              |
|-----|------------------------|-----|-------------------------|-----|-----------------------------------|
| 1   | Adaptor Fixing<br>Bolt | 2   | n:G <b>a</b> sket       | 3   | Fuel Injection Adaptor            |
| 4   | Diesel Injection       | 5   | Diesel Injection O-ring | 6   | Diesel Injection Nozzle Gasket    |
| 7   | Intake Gasket          | 8   | Intake                  | 9   | High Pressure Common Rail<br>Pipe |