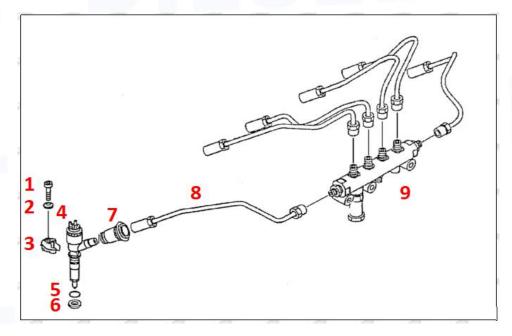

#### 2.2. BI1830560C2 Diesel Injection Application Scenarios

Pic No.4

Matching Car Model: Caterpillar 320D excavator

Pic No.5

| No. | Name                   | No. | Name                    | No. | Name                              |
|-----|------------------------|-----|-------------------------|-----|-----------------------------------|
| 1   | Adaptor Fixing<br>Bolt | 2   | n:G <b>a</b> sket       | 3   | Fuel Injection Adaptor            |
| 4   | Diesel Injection       | 5   | Diesel Injection O-ring | 6   | Diesel Injection Nozzle Gasket    |
| 7   | Intake Gasket          | 8   | Intake                  | 9   | High Pressure Common Rail<br>Pipe |