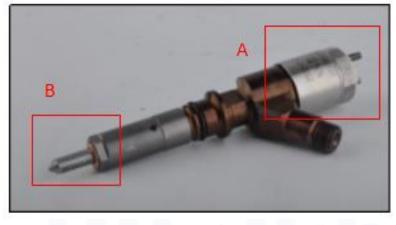

#### 2.1. BI1830560C2 Diesel Injection Part Number Location

1) E.g.: See the diesel injection part number as follows:

Pic No.3

| Al - | Blace a |
|------|---------|
| No.  | Name    |
|      |         |

| Α | brand, logo, part number,<br>series number |
|---|--------------------------------------------|
| В | nozzle part number                         |