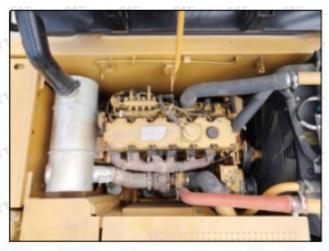

#### 2.2. BI1830562C2 Diesel Injection Application Scenarios

Pic No.4

Matching Car Model: Caterpillar 320D excavator

Pic No.5

| No. | Name                   | No. | Name                    | No. | Name                              |
|-----|------------------------|-----|-------------------------|-----|-----------------------------------|
| 1   | Adaptor Fixing<br>Bolt | 2   | n:Gasket                | 3   | Fuel Injection Adaptor            |
| 4   | Diesel Injection       | 5   | Diesel Injection O-ring | 6   | Diesel Injection Nozzle Gasket    |
| 7   | Intake Gasket          | 8   | Intake                  | 9   | High Pressure Common Rail<br>Pipe |