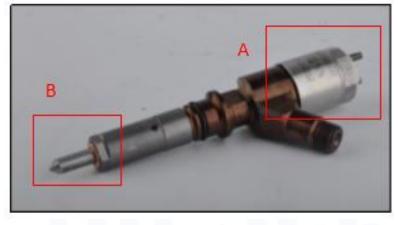

#### 2.1. BI1830562C2 Diesel Injection Part Number Location

1) E.g.: See the diesel injection part number as follows:

Pic No.3

| No  | Nama |
|-----|------|
| No. | Name |

| Α | brand, logo, part number,<br>series number |
|---|--------------------------------------------|
| В | nozzle part number                         |