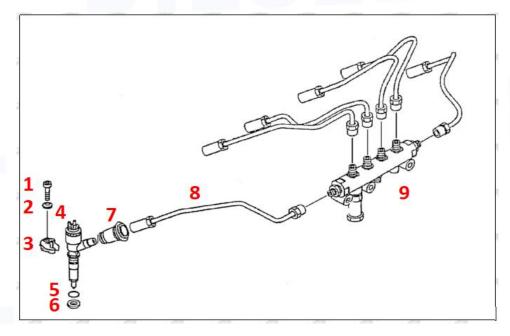

#### 2.2. BI1830562C2 Diesel Injection Application Scenarios

Pic No.4

Matching Car Model: Caterpillar 320D excavator

Pic No.5

| No. | Name                   | No. | Name                    | No. | Name                              |
|-----|------------------------|-----|-------------------------|-----|-----------------------------------|
| 1   | Adaptor Fixing<br>Bolt | 2   | n:Gasket                | 3   | Fuel Injection Adaptor            |
| 4   | Diesel Injection       | 5   | Diesel Injection O-ring | 6   | Diesel Injection Nozzle Gasket    |
| 7   | Intake Gasket          | 8   | Intake                  | 9   | High Pressure Common Rail<br>Pipe |