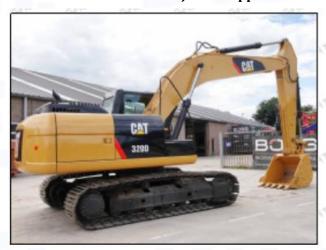

#### 2.2. BI1830562C2 Diesel Injection Application Scenarios

Pic No.4

Matching Car Model: Caterpillar 320D excavator

Pic No.5

| No. | Name                   | No. | Name                    | No. | Name                              |
|-----|------------------------|-----|-------------------------|-----|-----------------------------------|
| 1   | Adaptor Fixing<br>Bolt | 2   | n:Gasket                | 3   | Fuel Injection Adaptor            |
| 4   | Diesel Injection       | 5   | Diesel Injection O-ring | 6   | Diesel Injection Nozzle Gasket    |
| 7   | Intake Gasket          | 8   | Intake                  | 9   | High Pressure Common Rail<br>Pipe |