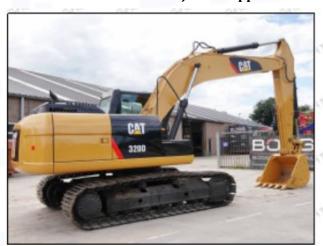

#### 2.2. EA1824917C1 Diesel Injection Application Scenarios

Pic No.4

Matching Car Model: Caterpillar 320D excavator

Pic No.5

| No. | Name                   | No. | Name                    | No. | Name                              |
|-----|------------------------|-----|-------------------------|-----|-----------------------------------|
| 1   | Adaptor Fixing<br>Bolt | 2   | n:G <b>a</b> sket       | 3   | Fuel Injection Adaptor            |
| 4   | Diesel Injection       | 5   | Diesel Injection O-ring | 6   | Diesel Injection Nozzle Gasket    |
| 7   | Intake Gasket          | 8   | Intake                  | 9   | High Pressure Common Rail<br>Pipe |