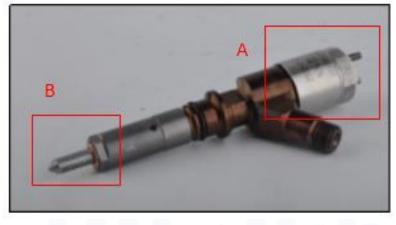

#### 2.1. EA1824917C1 Diesel Injection Part Number Location

1) E.g.: See the diesel injection part number as follows:

Pic No.3

| No.  | Name   |
|------|--------|
| 110. | IVALLE |

| Α | brand, logo, part number,<br>series number |
|---|--------------------------------------------|
| В | nozzle part number                         |