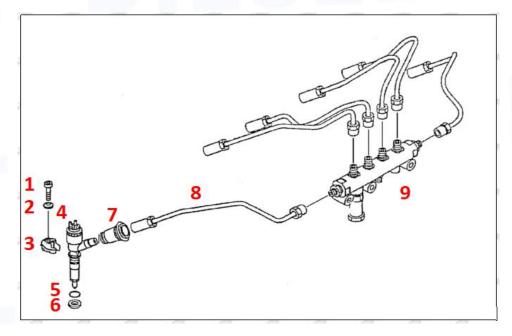

#### 2.2. EA1824917C1 Diesel Injection Application Scenarios

Pic No.4

Matching Car Model: Caterpillar 320D excavator

Pic No.5

| No. | Name                   | No. | Name                    | No. | Name                              |
|-----|------------------------|-----|-------------------------|-----|-----------------------------------|
| 1   | Adaptor Fixing<br>Bolt | 2   | n:G <b>a</b> sket       | 3   | Fuel Injection Adaptor            |
| 4   | Diesel Injection       | 5   | Diesel Injection O-ring | 6   | Diesel Injection Nozzle Gasket    |
| 7   | Intake Gasket          | 8   | Intake                  | 9   | High Pressure Common Rail<br>Pipe |