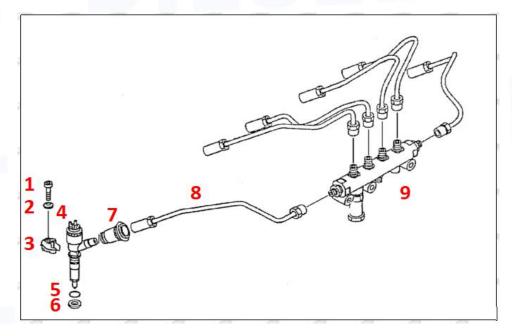

#### 2.2. X59407500020 Diesel Injection Application Scenarios

Pic No.4

Matching Car Model: Caterpillar 320D excavator

Pic No.5

| No. | Name                   | No. | Name                    | No. | Name                              |
|-----|------------------------|-----|-------------------------|-----|-----------------------------------|
| 1   | Adaptor Fixing<br>Bolt | 2   | n:Gasket                | 3   | Fuel Injection Adaptor            |
| 4   | Diesel Injection       | 5   | Diesel Injection O-ring | 6   | Diesel Injection Nozzle Gasket    |
| 7   | Intake Gasket          | 8   | Intake                  | 9   | High Pressure Common Rail<br>Pipe |