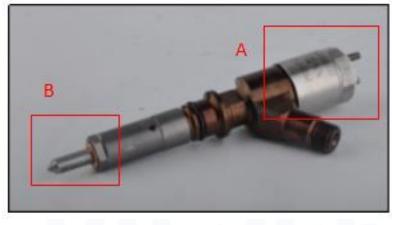

#### 2.1. X59407500020 Diesel Injection Part Number Location

1) E.g.: See the diesel injection part number as follows:

Pic No.3

| No.  | Name   |
|------|--------|
| 110. | IVALLE |

| А | brand, logo, part number,<br>series number |
|---|--------------------------------------------|
| В | nozzle part number                         |