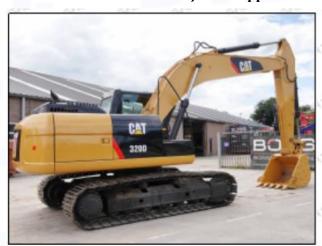

#### 2.2. X59407500020 Diesel Injection Application Scenarios

Pic No.4

Matching Car Model: Caterpillar 320D excavator

Pic No.5

| No. | Name                   | No. | Name                    | No. | Name                              |
|-----|------------------------|-----|-------------------------|-----|-----------------------------------|
| 1   | Adaptor Fixing<br>Bolt | 2   | n:Gasket                | 3   | Fuel Injection Adaptor            |
| 4   | Diesel Injection       | 5   | Diesel Injection O-ring | 6   | Diesel Injection Nozzle Gasket    |
| 7   | Intake Gasket          | 8   | Intake                  | 9   | High Pressure Common Rail<br>Pipe |