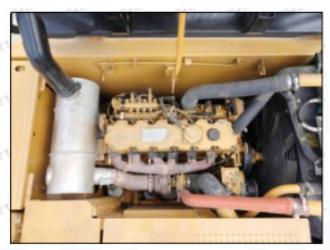

#### 2.1. X59407500020 Diesel Injection Part Number Location

1) E.g.: See the diesel injection part number as follows:

Pic No.3

| No.  | Name   |
|------|--------|
| 110. | IVALLE |

| А | brand, logo, part number,<br>series number |
|---|--------------------------------------------|
| В | nozzle part number                         |