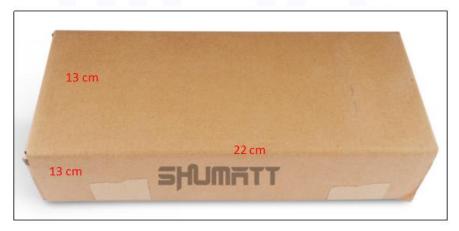

#### 2) Diesel Injection Box Size

Pic No.1

| No. | Name                 | Diesel Injection Package Size (cm) |
|-----|----------------------|------------------------------------|
| 1   | Diesel Injection Box | 22*13*13                           |