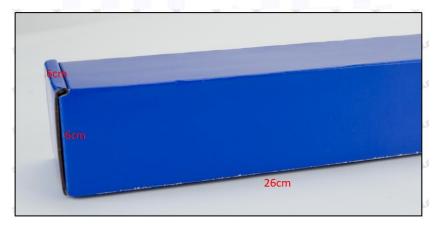

Diesel Injection Size: 23cm\*4 cm \*4 cm
Diesel Injection Net Weight: 0.22kg
Diesel Injection Gross Weight: 0.26kg
Diesel Injection Quality: China Made New

Diesel Injection Package Size: 26cm\*6 cm \*6 cm Diesel Injection Type: Diesel Diesel Injection

## 2) Diesel Injection Box Size

Pic No.1

DIESEI.

www.dieselinjections.com

| No. | Name                 | Name Diesel Injection Package Size (cm) |  |  |  |
|-----|----------------------|-----------------------------------------|--|--|--|
| 1   | Diesel Injection Box | 26*6*6                                  |  |  |  |