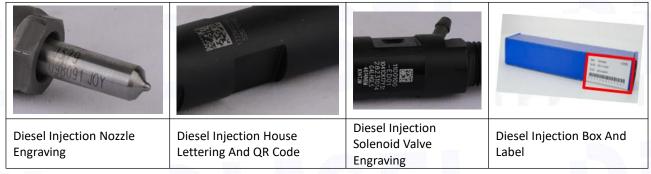

## 2.1. 28231014 Diesel Injection Part Number Location

E.g.: See the diesel injection part number see as follows:

Pic No.3

| No. | Name                      |
|-----|---------------------------|
| Α   | brand, logo, part number, |
|     | series number             |
| В   | nozzle part number        |