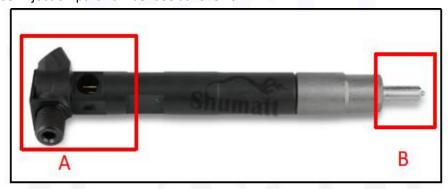

## 2.1. 28231014 Diesel Injection Part Number Location

E.g.: See the diesel injection part number see as follows:

Pic No.3

| No. | Name                      |
|-----|---------------------------|
| Α   | brand, logo, part number, |
|     | series number             |
| В   | nozzle part number        |