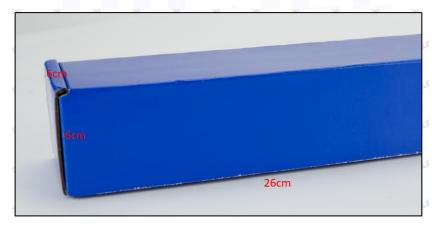

Diesel Injection Package Size: 26cm\*6 cm \*6 cm

Diesel Injection Type: Diesel Diesel Injection

**Diesel Injection MOQ: 4 Pieces** 

#### 2) Diesel Injection Box Size

Pic No.1

DIESEI.

www.dieselinjections.com

| No. | Name                 | Diesel Injection Package Size (cm) |
|-----|----------------------|------------------------------------|
| 1   | Diesel Injection Box | 26*6*6                             |