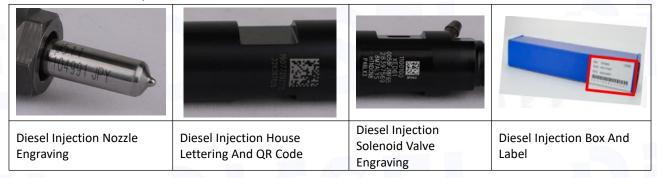

## 2.1. 28397569 Diesel Injection Part Number Location

E.g.: See the diesel injection part number see as follows:

Pic No.3

| No. | Name                      |
|-----|---------------------------|
| Α   | brand, logo, part number, |
|     | series number             |
| В   | nozzle part number        |