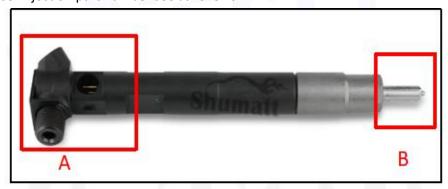

## 2.1. 28397569 Diesel Injection Part Number Location

E.g.: See the diesel injection part number see as follows:

Pic No.3

| No. | Name                      |
|-----|---------------------------|
| Α   | brand, logo, part number, |
|     | series number             |
| В   | nozzle part number        |