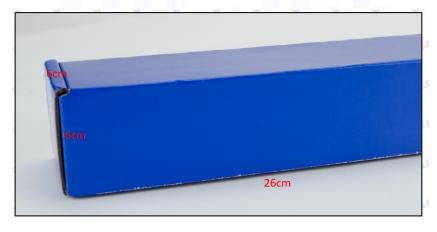

## 2) Diesel Injection Box Size

Pic No.1

DIESEI.

www.dieselinjections.com

| No. | Name Diesel Injection Package Size (cm) |        |  |  |
|-----|-----------------------------------------|--------|--|--|
| 1   | Diesel Injection Box                    | 26*6*6 |  |  |