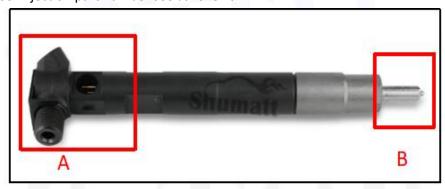

## 2.1. 28599713 Diesel Injection Part Number Location

E.g.: See the diesel injection part number see as follows:

Pic No.3

| No. | Name                      |
|-----|---------------------------|
| Α   | brand, logo, part number, |
|     | series number             |
| В   | nozzle part number        |