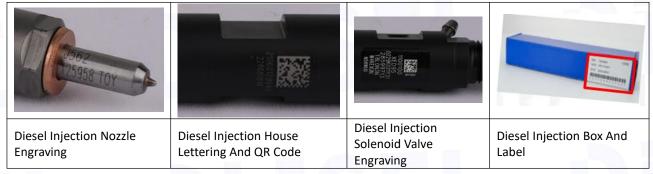

## 2.1. 28599713 Diesel Injection Part Number Location

E.g.: See the diesel injection part number see as follows:

Pic No.3

| No. | Name                      |
|-----|---------------------------|
| Α   | brand, logo, part number, |
|     | series number             |
| В   | nozzle part number        |