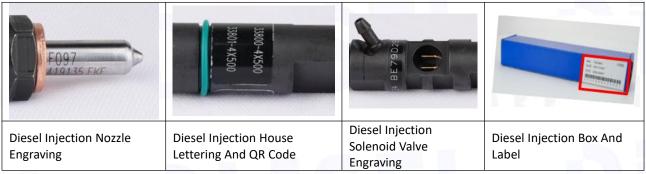

## 2.1. EJBR01901Z Diesel Injection Part Number Location

E.g.: See the diesel injection part number see as follows:

Pic No.3

| No. | Name                                       |  |  |
|-----|--------------------------------------------|--|--|
| Α   | brand, logo, part number,<br>series number |  |  |
| В   | nozzle part number                         |  |  |