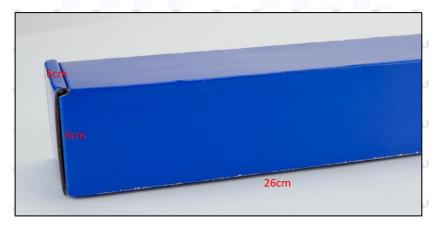

### 2) Diesel Injection Box Size

Pic No.1

www.dieselinjections.com

| No. | Name                 | Name Diesel Injection Package Size (cm) |  |  |  |
|-----|----------------------|-----------------------------------------|--|--|--|
| 1   | Diesel Injection Box | 26*6*6                                  |  |  |  |