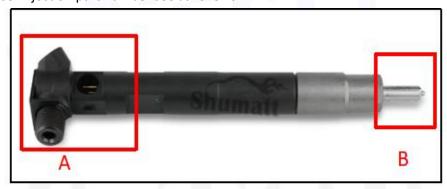

## 2.1. EJBR01901Z Diesel Injection Part Number Location

E.g.: See the diesel injection part number see as follows:

Pic No.3

| No. | Name                                       |  |  |
|-----|--------------------------------------------|--|--|
| Α   | brand, logo, part number,<br>series number |  |  |
| В   | nozzle part number                         |  |  |