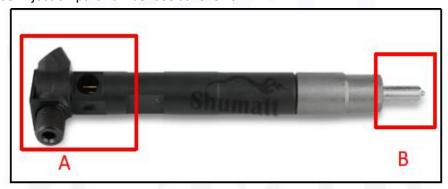

## 2.1. EJBR02401Z Diesel Injection Part Number Location

E.g.: See the diesel injection part number see as follows:

Pic No.3

| No. | Name                      |
|-----|---------------------------|
| Α   | brand, logo, part number, |
|     | series number             |
| В   | nozzle part number        |