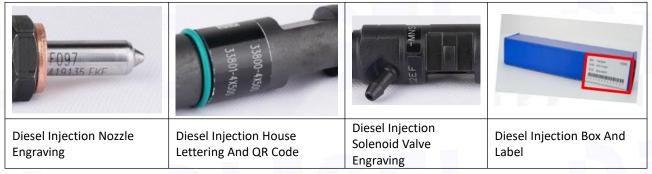

## 2.1. EJBR02401Z Diesel Injection Part Number Location

E.g.: See the diesel injection part number see as follows:

Pic No.3

| No. | Name                      |
|-----|---------------------------|
| Α   | brand, logo, part number, |
|     | series number             |
| В   | nozzle part number        |