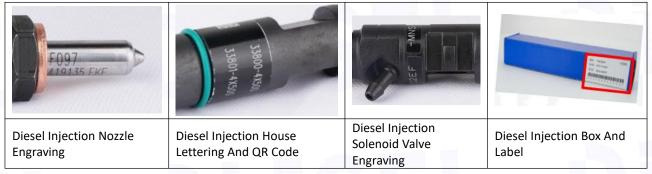

## 2.1. EJBR02501Z Diesel Injection Part Number Location

E.g.: See the diesel injection part number see as follows:

Pic No.3

| No. | Name                      |
|-----|---------------------------|
| Α   | brand, logo, part number, |
|     | series number             |
| В   | nozzle part number        |