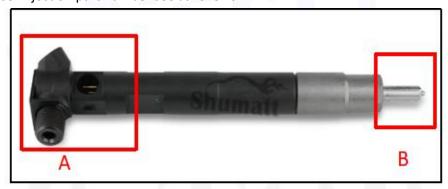

## 2.1. EJBR02501Z Diesel Injection Part Number Location

E.g.: See the diesel injection part number see as follows:

Pic No.3

| No. | Name                      |
|-----|---------------------------|
| Α   | brand, logo, part number, |
|     | series number             |
| В   | nozzle part number        |