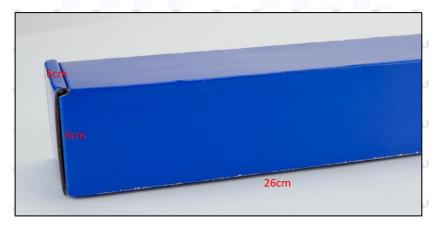

### 2) Diesel Injection Box Size

Pic No.1

DIESEI.

www.dieselinjections.com

| No. | Name                 | Diesel Injection Package Size (cm) |
|-----|----------------------|------------------------------------|
| 1   | Diesel Injection Box | 26*6*6                             |