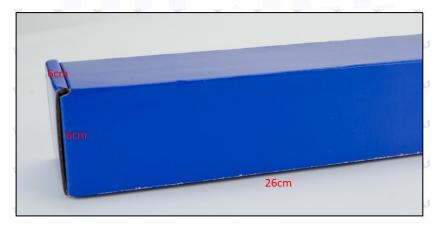

#### 2) Diesel Injection Box Size

Pic No.1

| No. | Name                 | Diesel Injection Package Size (cm) |
|-----|----------------------|------------------------------------|
| 1   | Diesel Injection Box | 26*6*6                             |