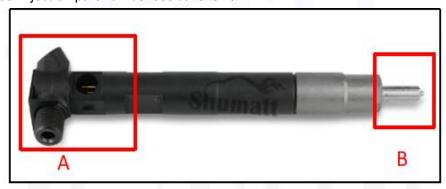

# 2.1. EJBR02901D Diesel Injection Part Number Location

E.g.: See the diesel injection part number see as follows:

Pic No.3

| No. | Name                                       |
|-----|--------------------------------------------|
| Α   | brand, logo, part number,<br>series number |
| В   | nozzle part number                         |