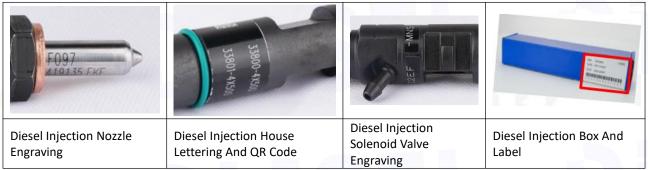

# 2.1. EJBR02901D Diesel Injection Part Number Location

E.g.: See the diesel injection part number see as follows:

Pic No.3

| No. | Name                                       |
|-----|--------------------------------------------|
| Α   | brand, logo, part number,<br>series number |
| В   | nozzle part number                         |