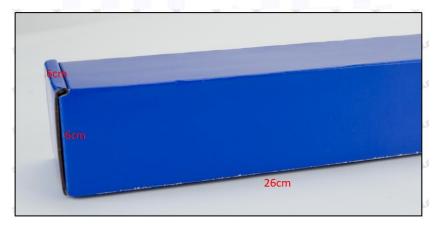

#### 2) Diesel Injection Box Size

Pic No.1

DIESEI.

www.dieselinjections.com

| No. | Name                 | Diesel Injection Package Size (cm) |  |  |
|-----|----------------------|------------------------------------|--|--|
| 1   | Diesel Injection Box | 26*6*6                             |  |  |