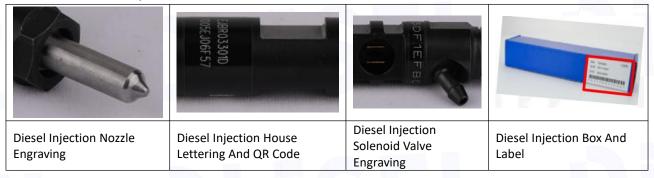

## 2.1. EJBR03301D Diesel Injection Part Number Location

E.g.: See the diesel injection part number see as follows:

Pic No.3

| No.                  | Name                                       |
|----------------------|--------------------------------------------|
| Α                    | brand, logo, part number,<br>series number |
| B nozzle part number |                                            |