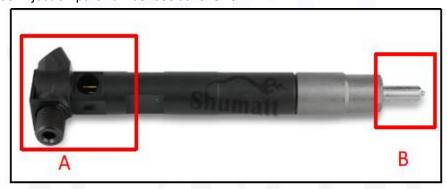

## 2.1. EJBR03301D Diesel Injection Part Number Location

E.g.: See the diesel injection part number see as follows:

Pic No.3

| No.                  | Name                                       |
|----------------------|--------------------------------------------|
| Α                    | brand, logo, part number,<br>series number |
| B nozzle part number |                                            |