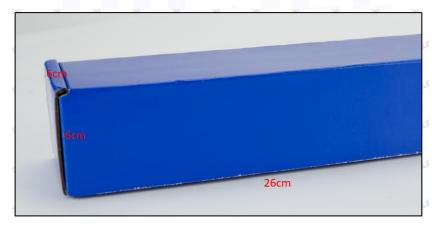

Diesel Injection Package Size: 26cm\*6 cm \*6 cm

Diesel Injection Type: Diesel Diesel Injection

**Diesel Injection MOQ: 4 Pieces** 

#### 2) Diesel Injection Box Size

Pic No.1

DIESEI.

www.dieselinjections.com

| No. | Name Diesel Injection Package Size (cm) |        |  |  |
|-----|-----------------------------------------|--------|--|--|
| 1   | Diesel Injection Box                    | 26*6*6 |  |  |