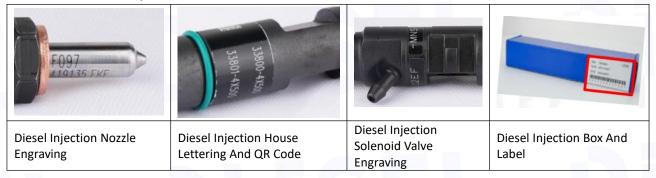

## 2.1. EJBR03401D Diesel Injection Part Number Location

E.g.: See the diesel injection part number see as follows:

Pic No.3

| No. | Name                      |  |
|-----|---------------------------|--|
| Α   | brand, logo, part number, |  |
|     | series number             |  |
| В   | nozzle part number        |  |