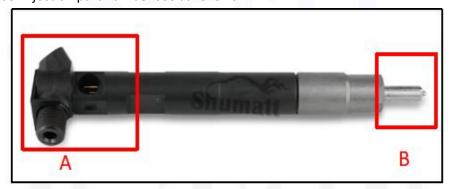

## 2.1. EJBR03401D Diesel Injection Part Number Location

E.g.: See the diesel injection part number see as follows:

Pic No.3

| No. | Name                      |  |
|-----|---------------------------|--|
| Α   | brand, logo, part number, |  |
|     | series number             |  |
| В   | nozzle part number        |  |