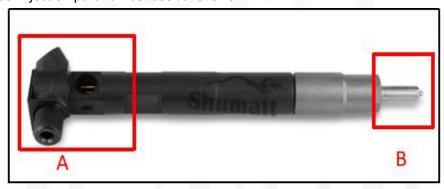

## 2.1. EJBR03601D Diesel Injection Part Number Location

E.g.: See the diesel injection part number see as follows:

Pic No.3

| No. | Name                      |
|-----|---------------------------|
| Α   | brand, logo, part number, |
|     | series number             |
| В   | nozzle part number        |