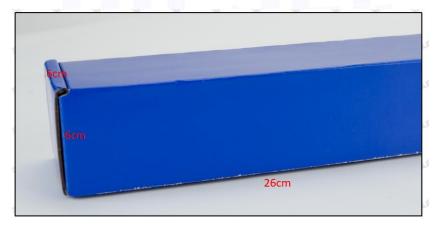

#### 2) Diesel Injection Box Size

Pic No.1

DIESEI.

www.dieselinjections.com

| No. | Name                 | Diesel Injection Package Size (cm) |
|-----|----------------------|------------------------------------|
| 1   | Diesel Injection Box | 26*6*6                             |