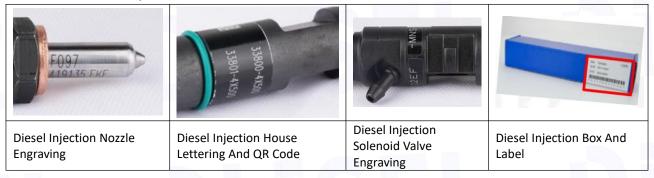

## 2.1. EJBR03601D Diesel Injection Part Number Location

E.g.: See the diesel injection part number see as follows:

Pic No.3

| No. | Name                      |
|-----|---------------------------|
| Α   | brand, logo, part number, |
|     | series number             |
| В   | nozzle part number        |