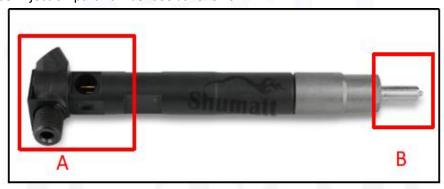

## 2.1. EJBR03701D Diesel Injection Part Number Location

E.g.: See the diesel injection part number see as follows:

Pic No.3

| No. | Name                                       |
|-----|--------------------------------------------|
| Α   | brand, logo, part number,<br>series number |
| В   | nozzle part number                         |