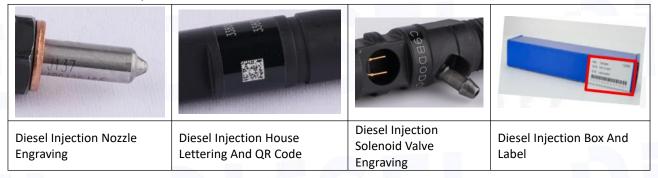

## 2.1. EJBR03701D Diesel Injection Part Number Location

E.g.: See the diesel injection part number see as follows:

Pic No.3

| No. | Name                                       |
|-----|--------------------------------------------|
| Α   | brand, logo, part number,<br>series number |
| В   | nozzle part number                         |