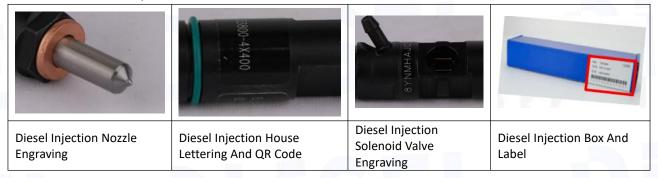

## 2.1. EJBR03901D Diesel Injection Part Number Location

E.g.: See the diesel injection part number see as follows:

Pic No.3

| No. | Name                                       |
|-----|--------------------------------------------|
| Α   | brand, logo, part number,<br>series number |
| В   | nozzle part number                         |