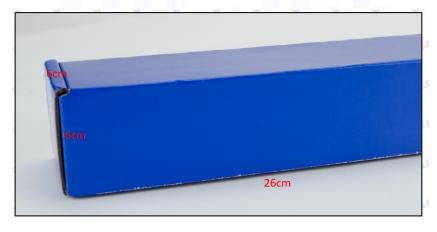

#### 2) Diesel Injection Box Size

Pic No.1

www.dieselinjections.com

| No. | Name                 | Diesel Injection Package Size (cm) |
|-----|----------------------|------------------------------------|
| 1   | Diesel Injection Box | 26*6*6                             |