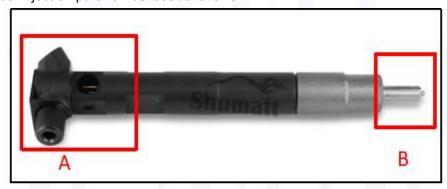

## 2.1. EJBR03901D Diesel Injection Part Number Location

E.g.: See the diesel injection part number see as follows:

Pic No.3

| No. | Name                                       |
|-----|--------------------------------------------|
| Α   | brand, logo, part number,<br>series number |
| В   | nozzle part number                         |