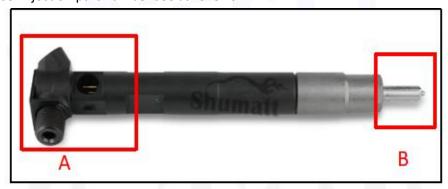

## 2.1. EJBR05301D Diesel Injection Part Number Location

E.g.: See the diesel injection part number see as follows:

Pic No.3

| No. | Name                      |
|-----|---------------------------|
| Α   | brand, logo, part number, |
|     | series number             |
| В   | nozzle part number        |