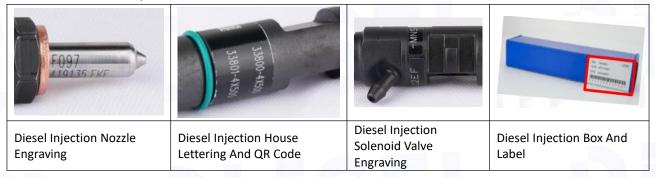

## 2.1. EJBR05301D Diesel Injection Part Number Location

E.g.: See the diesel injection part number see as follows:

Pic No.3

| No. | Name                      |
|-----|---------------------------|
| Α   | brand, logo, part number, |
|     | series number             |
| В   | nozzle part number        |