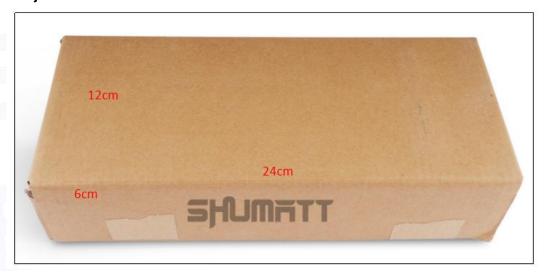

# 2) Diesel Injection Box Size

Pic No.1

| No. | Name                 | Diesel Injection Package Size (cm) |
|-----|----------------------|------------------------------------|
| 1   | Diesel Injection Box | 24*12*6                            |