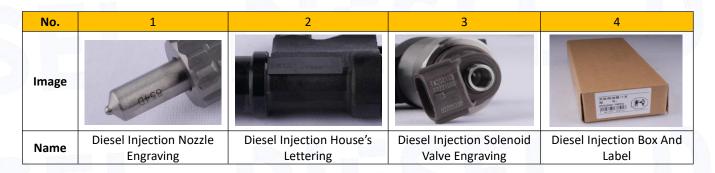

# 2.1. 095000-0165 Diesel Injection Part Number Location

E.g.: See the diesel injection part number as follows:

Pic No.3

| No. | Name                                       |
|-----|--------------------------------------------|
| A   | brand, logo, part number,<br>series number |
| В   | nozzle part number                         |