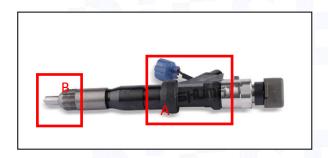

# 2.1. 095000-0165 Diesel Injection Part Number Location

E.g.: See the diesel injection part number as follows:

Pic No.3

| No. | Name                                       |
|-----|--------------------------------------------|
| A   | brand, logo, part number,<br>series number |
| В   | nozzle part number                         |