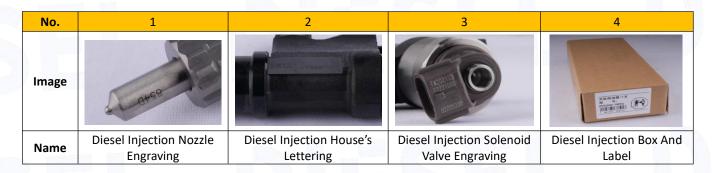

# 2.1. 095000-0176 Diesel Injection Part Number Location

E.g.: See the diesel injection part number as follows:

Pic No.3

| No. | Name                                       |
|-----|--------------------------------------------|
| A   | brand, logo, part number,<br>series number |
| В   | nozzle part number                         |