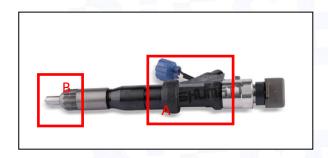

# 2.1. 095000-0176 Diesel Injection Part Number Location

E.g.: See the diesel injection part number as follows:

Pic No.3

| No. | Name                                       |
|-----|--------------------------------------------|
| A   | brand, logo, part number,<br>series number |
| В   | nozzle part number                         |