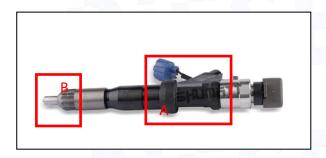

# 2.1. 095000-0204 Diesel Injection Part Number Location

E.g.: See the diesel injection part number as follows:

Pic No.3

| No. | Name                                       |  |  |  |  |
|-----|--------------------------------------------|--|--|--|--|
| А   | brand, logo, part number,<br>series number |  |  |  |  |
| В   | nozzle part number                         |  |  |  |  |