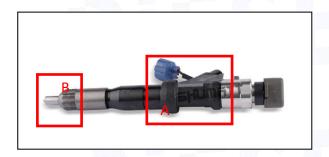

# 2.1. 095000-0213 Diesel Injection Part Number Location

E.g.: See the diesel injection part number as follows:

Pic No.3

| No. | Name                                       |  |  |  |  |
|-----|--------------------------------------------|--|--|--|--|
| А   | brand, logo, part number,<br>series number |  |  |  |  |
| В   | nozzle part number                         |  |  |  |  |