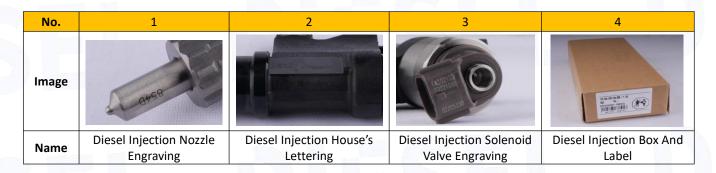

# 2.1. 095000-0214 Diesel Injection Part Number Location

E.g.: See the diesel injection part number as follows:

Pic No.3

| No. Name             |                                            |  |  |  |
|----------------------|--------------------------------------------|--|--|--|
| А                    | brand, logo, part number,<br>series number |  |  |  |
| B nozzle part number |                                            |  |  |  |