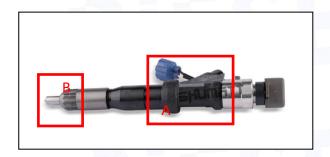

# 2.1. 095000-0214 Diesel Injection Part Number Location

E.g.: See the diesel injection part number as follows:

Pic No.3

| No. Name             |                                            |  |  |  |
|----------------------|--------------------------------------------|--|--|--|
| А                    | brand, logo, part number,<br>series number |  |  |  |
| B nozzle part number |                                            |  |  |  |