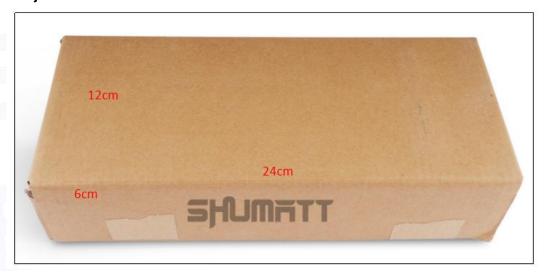

# 2) Diesel Injection Box Size

Pic No.1

| No. | Name                 | me Diesel Injection Package Size (cm) |  |  |
|-----|----------------------|---------------------------------------|--|--|
| 1   | Diesel Injection Box | 24*12*6                               |  |  |