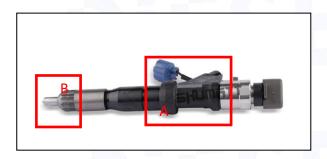

# 2.1. 095000-0222 Diesel Injection Part Number Location

E.g.: See the diesel injection part number as follows:

Pic No.3

| No. | Name                                       |
|-----|--------------------------------------------|
| A   | brand, logo, part number,<br>series number |
| В   | nozzle part number                         |