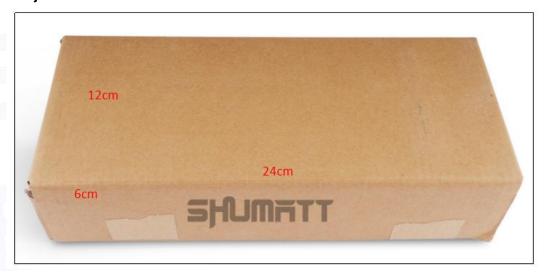

# 2) Diesel Injection Box Size

Pic No.1

| No. | Name                 | Diesel Injection Package Size (cm) |
|-----|----------------------|------------------------------------|
| 1   | Diesel Injection Box | 24*12*6                            |

Diesel Injection Size: 22cm\*8 cm \*4 cm
Diesel Injection Net Weight: 0.8kg
Diesel Injection Gross Weight: 0.9kg
Diesel Injection Quality: Original New

Diesel Injection Package Size: 24cm\*12 cm \*6 cm Diesel Injection Type: Common Rail Diesel Injection