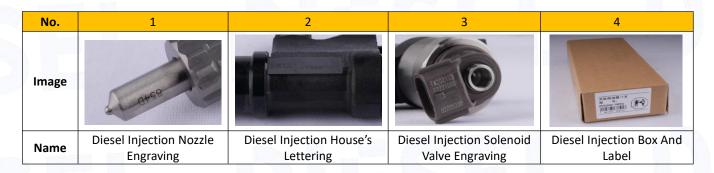

# 1) Diesel Injection Spare Parts List

| No.         | 1                                        | 2                                                                                                  | 3                                                    |
|-------------|------------------------------------------|----------------------------------------------------------------------------------------------------|------------------------------------------------------|
| Image       |                                          | 0                                                                                                  |                                                      |
| Name        | Diesel Injection Assy                    | O-ring                                                                                             | Nozzle Cover Cap                                     |
| Description | Diesel injection part number 095000-0222 | Ensure to meet the standard of the sealing performance between the diesel injection and the engine | Protect nozzle holes from being polluted and blocked |
| No.         | 4                                        | 5                                                                                                  | 6                                                    |