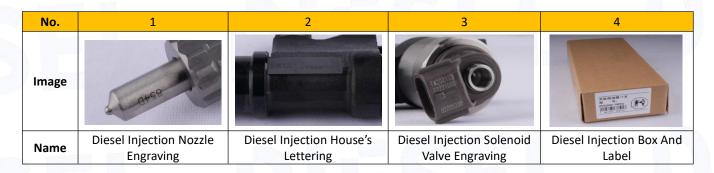

# 2.1. 095000-0231 Diesel Injection Part Number Location

E.g.: See the diesel injection part number as follows:

Pic No.3

| No. | Name                                       |
|-----|--------------------------------------------|
| A   | brand, logo, part number,<br>series number |
| В   | nozzle part number                         |