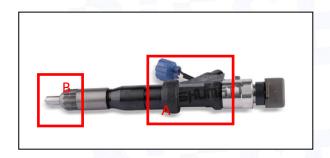

# 2.1. 095000-0231 Diesel Injection Part Number Location

E.g.: See the diesel injection part number as follows:

Pic No.3

| No. | Name                                       |
|-----|--------------------------------------------|
| A   | brand, logo, part number,<br>series number |
| В   | nozzle part number                         |