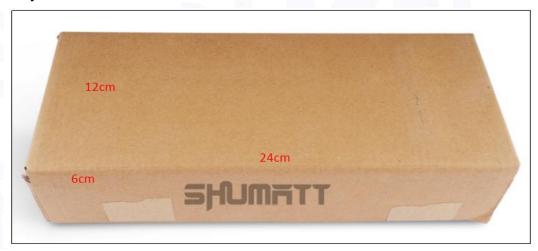

### 2) Diesel Injection Box Size

Pic No.1

| No. | Name                 | Diesel Injection Package Size (cm) |  |  |
|-----|----------------------|------------------------------------|--|--|
| 1   | Diesel Injection Box | 24*12*6                            |  |  |