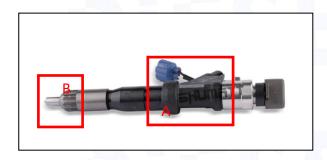

### 2.1. 095000-0245 Diesel Injection Part Number Location

E.g.: See the diesel injection part number as follows:

Pic No.3

| No.                                     | Name               |  |  |
|-----------------------------------------|--------------------|--|--|
| brand, logo, part number, series number |                    |  |  |
| В                                       | nozzle part number |  |  |