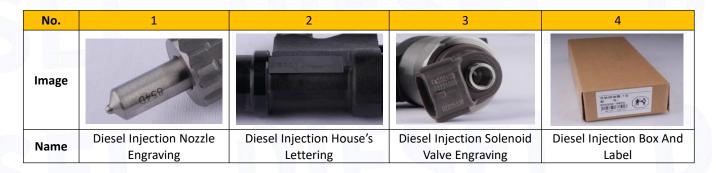

### 2.1. 095000-0245 Diesel Injection Part Number Location

E.g.: See the diesel injection part number as follows:

Pic No.3

| No.                                     | Name               |  |  |
|-----------------------------------------|--------------------|--|--|
| brand, logo, part number, series number |                    |  |  |
| В                                       | nozzle part number |  |  |