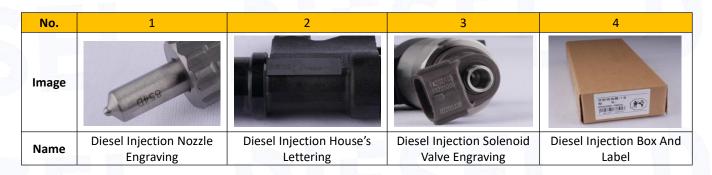

# 2.1. 095000-0271 Diesel Injection Part Number Location

E.g.: See the diesel injection part number as follows:

Pic No.3

| No. | Name                                       |
|-----|--------------------------------------------|
| A   | brand, logo, part number,<br>series number |
| В   | nozzle part number                         |