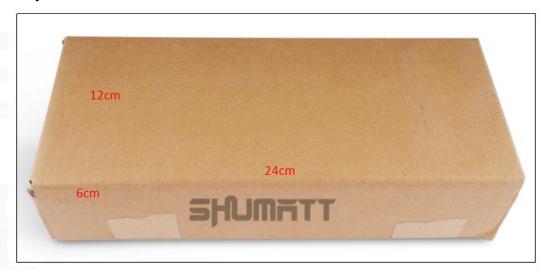

# 2) Diesel Injection Box Size

Pic No.1

| No. | Name Diesel Injection Package Size (cm) |         |  |
|-----|-----------------------------------------|---------|--|
| 1   | Diesel Injection Box                    | 24*12*6 |  |