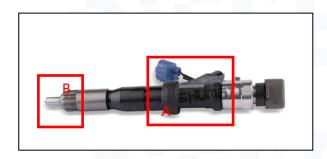

# 2.1. 095000-0271 Diesel Injection Part Number Location

E.g.: See the diesel injection part number as follows:

Pic No.3

| No. | Name                                       |
|-----|--------------------------------------------|
| A   | brand, logo, part number,<br>series number |
| В   | nozzle part number                         |