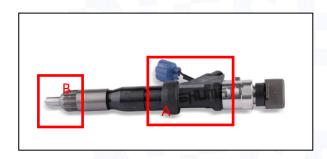

# 2.1. 095000-0285 Diesel Injection Part Number Location

E.g.: See the diesel injection part number as follows:

Pic No.3

| No. | Name                                       |
|-----|--------------------------------------------|
| A   | brand, logo, part number,<br>series number |
| В   | nozzle part number                         |