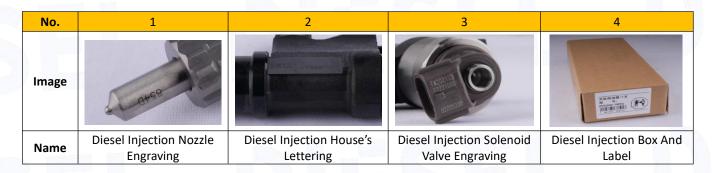

# 2.1. 095000-0285 Diesel Injection Part Number Location

E.g.: See the diesel injection part number as follows:

Pic No.3

| No. | Name                                       |
|-----|--------------------------------------------|
| A   | brand, logo, part number,<br>series number |
| В   | nozzle part number                         |