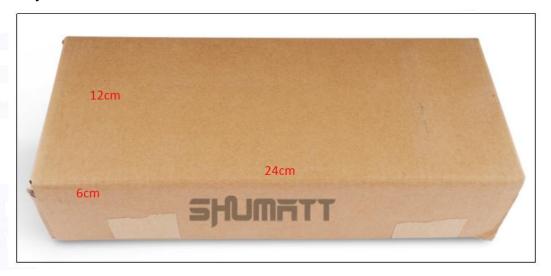

# 2) Diesel Injection Box Size

Pic No.1

| No. | Name                 | Diesel Injection Package Size (cm) |
|-----|----------------------|------------------------------------|
| 1   | Diesel Injection Box | 24*12*6                            |