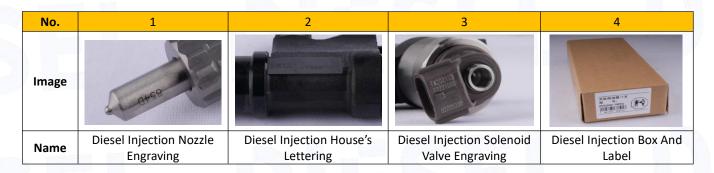

# 2.1. 095000-0310 Diesel Injection Part Number Location

E.g.: See the diesel injection part number as follows:

Pic No.3

| No. | Name                                       |
|-----|--------------------------------------------|
| A   | brand, logo, part number,<br>series number |
| В   | nozzle part number                         |