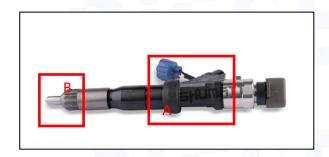

# 2.1. 095000-0310 Diesel Injection Part Number Location

E.g.: See the diesel injection part number as follows:

Pic No.3

| No. | Name                                       |
|-----|--------------------------------------------|
| A   | brand, logo, part number,<br>series number |
| В   | nozzle part number                         |