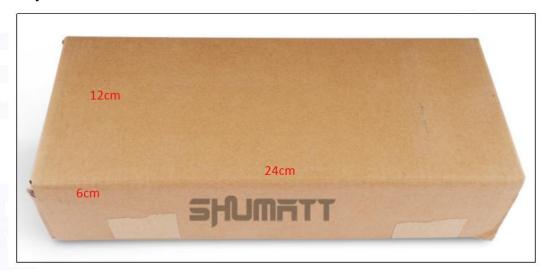

# 2) Diesel Injection Box Size

Pic No.1

| No. | Name                 | Diesel Injection Package Size (cm) |  |
|-----|----------------------|------------------------------------|--|
| 1   | Diesel Injection Box | 24*12*6                            |  |