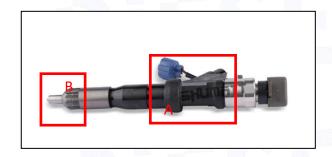

# 2.1. 095000-0920 Diesel Injection Part Number Location

E.g.: See the diesel injection part number as follows:

Pic No.3

| No. | Name                                       |
|-----|--------------------------------------------|
| A   | brand, logo, part number,<br>series number |
| В   | nozzle part number                         |