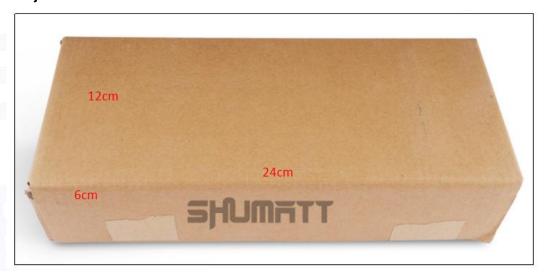

# 2) Diesel Injection Box Size

Pic No.1

| No. | Name Diesel Injection Package Size (cm) |         |  |
|-----|-----------------------------------------|---------|--|
| 1   | Diesel Injection Box                    | 24*12*6 |  |