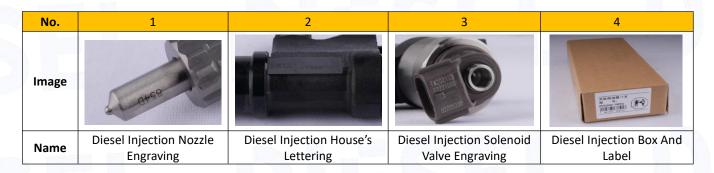

# 2.1. 095000-0920 Diesel Injection Part Number Location

E.g.: See the diesel injection part number as follows:

Pic No.3

| No. | Name                                       |
|-----|--------------------------------------------|
| A   | brand, logo, part number,<br>series number |
| В   | nozzle part number                         |