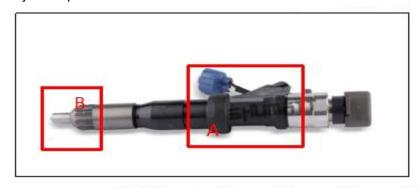

## 2.1. 095000-5050 Diesel Injection Part Number Location

E.g.: See the diesel injection part number as follows:

Pic No.3

| No. | Name                                       |
|-----|--------------------------------------------|
| А   | brand, logo, part number,<br>series number |
| В   | nozzle part number                         |