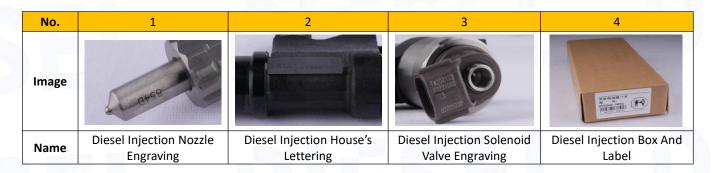

## 2.1. 095000-5050 Diesel Injection Part Number Location

E.g.: See the diesel injection part number as follows:

Pic No.3

| No. | Name                                       |
|-----|--------------------------------------------|
| А   | brand, logo, part number,<br>series number |
| В   | nozzle part number                         |