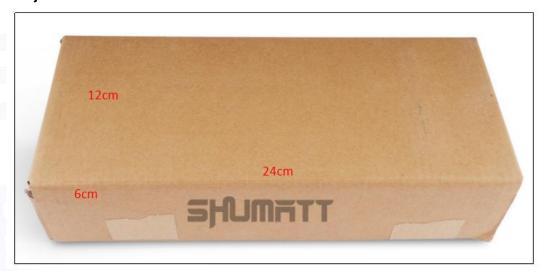

## 2) Diesel Injection Box Size

Pic No.1

| No. | Name                 | Diesel Injection Package Size (cm) |
|-----|----------------------|------------------------------------|
| 1   | Diesel Injection Box | 24*12*6                            |