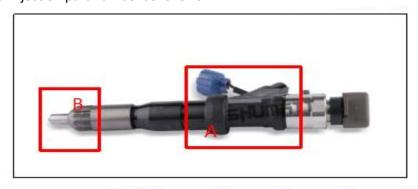

## 2.1. 095000-5096 Diesel Injection Part Number Location

E.g.: See the diesel injection part number as follows:

Pic No.3

| No. | Name                                       |  |  |  |
|-----|--------------------------------------------|--|--|--|
| A   | brand, logo, part number,<br>series number |  |  |  |
| В   | nozzle part number                         |  |  |  |