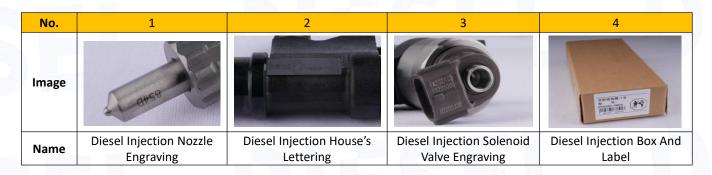

## 2.1. 095000-5096 Diesel Injection Part Number Location

E.g.: See the diesel injection part number as follows:

Pic No.3

| No. | Name                                       |  |  |  |
|-----|--------------------------------------------|--|--|--|
| A   | brand, logo, part number,<br>series number |  |  |  |
| В   | nozzle part number                         |  |  |  |