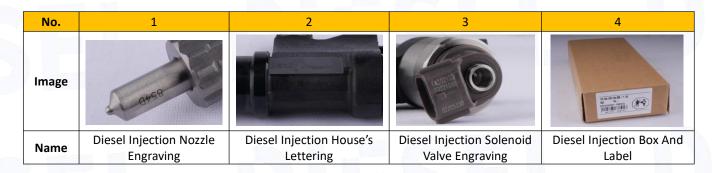

### 1) Diesel Injection Spare Parts List

| No.         | 1                                        | 2                                                                                                  | 3                                                    |  |
|-------------|------------------------------------------|----------------------------------------------------------------------------------------------------|------------------------------------------------------|--|
| Image       |                                          |                                                                                                    |                                                      |  |
| Name        | Diesel Injection Assy                    | O-ring                                                                                             | Nozzle Cover Cap                                     |  |
| Description | Diesel injection part number 095000-5160 | Ensure to meet the standard of the sealing performance between the diesel injection and the engine | Protect nozzle holes from being polluted and blocked |  |
| No.         | 4                                        | 5                                                                                                  | 6                                                    |  |

### www.dieselinjections.com

| Image         |                                                            |                                                                                                                                                                                                                                                                                                                                                                                                                                                                                                                                                                                                                                                                                                                                                                                                                                                                                                                                                                                                                                                                                                                                                                                                                                                                                                                                                                                                                                                                                                                                                                                                                                                                                                                                                                                                                                                                                                                                                                                                                                                                                                                                | 0                                            |  |
|---------------|------------------------------------------------------------|--------------------------------------------------------------------------------------------------------------------------------------------------------------------------------------------------------------------------------------------------------------------------------------------------------------------------------------------------------------------------------------------------------------------------------------------------------------------------------------------------------------------------------------------------------------------------------------------------------------------------------------------------------------------------------------------------------------------------------------------------------------------------------------------------------------------------------------------------------------------------------------------------------------------------------------------------------------------------------------------------------------------------------------------------------------------------------------------------------------------------------------------------------------------------------------------------------------------------------------------------------------------------------------------------------------------------------------------------------------------------------------------------------------------------------------------------------------------------------------------------------------------------------------------------------------------------------------------------------------------------------------------------------------------------------------------------------------------------------------------------------------------------------------------------------------------------------------------------------------------------------------------------------------------------------------------------------------------------------------------------------------------------------------------------------------------------------------------------------------------------------|----------------------------------------------|--|
| Name          | Diesel Injection Shell Protective<br>Cover                 | Oil Return Protective Cover                                                                                                                                                                                                                                                                                                                                                                                                                                                                                                                                                                                                                                                                                                                                                                                                                                                                                                                                                                                                                                                                                                                                                                                                                                                                                                                                                                                                                                                                                                                                                                                                                                                                                                                                                                                                                                                                                                                                                                                                                                                                                                    | Nozzle Gasket                                |  |
| Description   | Protect the oil inlet hole from being polluted and blocked |                                                                                                                                                                                                                                                                                                                                                                                                                                                                                                                                                                                                                                                                                                                                                                                                                                                                                                                                                                                                                                                                                                                                                                                                                                                                                                                                                                                                                                                                                                                                                                                                                                                                                                                                                                                                                                                                                                                                                                                                                                                                                                                                |                                              |  |
| No.           | 7                                                          | 7 8                                                                                                                                                                                                                                                                                                                                                                                                                                                                                                                                                                                                                                                                                                                                                                                                                                                                                                                                                                                                                                                                                                                                                                                                                                                                                                                                                                                                                                                                                                                                                                                                                                                                                                                                                                                                                                                                                                                                                                                                                                                                                                                            |                                              |  |
|               | 100000 - 00000                                             | A STATE OF THE PARTY OF THE PAR |                                              |  |
| Image         |                                                            |                                                                                                                                                                                                                                                                                                                                                                                                                                                                                                                                                                                                                                                                                                                                                                                                                                                                                                                                                                                                                                                                                                                                                                                                                                                                                                                                                                                                                                                                                                                                                                                                                                                                                                                                                                                                                                                                                                                                                                                                                                                                                                                                | 20 27 25 25 25 25 25 25 25 25 25 25 25 25 25 |  |
| lmage<br>Name | Bubble Bag                                                 | Diesel Injection Packing Box                                                                                                                                                                                                                                                                                                                                                                                                                                                                                                                                                                                                                                                                                                                                                                                                                                                                                                                                                                                                                                                                                                                                                                                                                                                                                                                                                                                                                                                                                                                                                                                                                                                                                                                                                                                                                                                                                                                                                                                                                                                                                                   | VCI Anti-rust Bag                            |  |