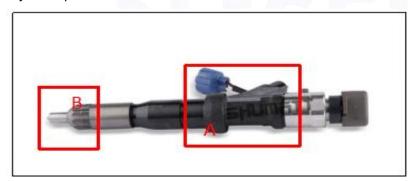

### 2.1. 095000-5160 Diesel Injection Part Number Location

E.g.: See the diesel injection part number as follows:

Pic No.3

| No. | Name                                       |
|-----|--------------------------------------------|
| А   | brand, logo, part number,<br>series number |
| В   | nozzle part number                         |