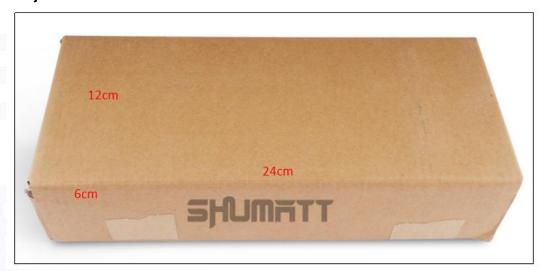

### 2) Diesel Injection Box Size

Pic No.1

| No. | Name                 | Diesel Injection Package Size (cm) |
|-----|----------------------|------------------------------------|
| 1   | Diesel Injection Box | 24*12*6                            |