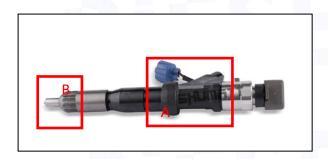

# 2.1. 095000-5215 Diesel Injection Part Number Location

E.g.: See the diesel injection part number as follows:

Pic No.3

| No. | Name                                       |  |  |  |  |
|-----|--------------------------------------------|--|--|--|--|
| А   | brand, logo, part number,<br>series number |  |  |  |  |
| В   | nozzle part number                         |  |  |  |  |