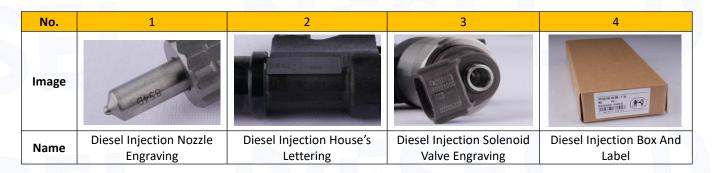

# 2.1. 095000-5215 Diesel Injection Part Number Location

E.g.: See the diesel injection part number as follows:

Pic No.3

| No. | Name                                       |  |  |  |  |
|-----|--------------------------------------------|--|--|--|--|
| А   | brand, logo, part number,<br>series number |  |  |  |  |
| В   | nozzle part number                         |  |  |  |  |