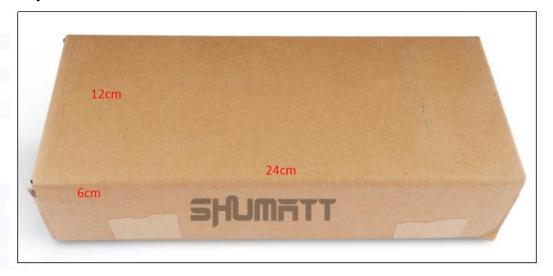

# 2) Diesel Injection Box Size

Pic No.1

| No. | Name                 | Diesel Injection Package Size (cm) |
|-----|----------------------|------------------------------------|
| 1   | Diesel Injection Box | 24*12*6                            |