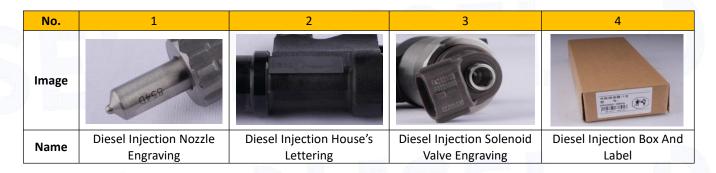

### 1) Diesel Injection Spare Parts List

| No.         | 1                                        | 2                                                                                                  | 3                                                    |  |
|-------------|------------------------------------------|----------------------------------------------------------------------------------------------------|------------------------------------------------------|--|
| Image       |                                          |                                                                                                    |                                                      |  |
| Name        | Diesel Injection Assy                    | O-ring                                                                                             | Nozzle Cover Cap                                     |  |
| Description | Diesel injection part number 095000-5230 | Ensure to meet the standard of the sealing performance between the diesel injection and the engine | Protect nozzle holes from being polluted and blocked |  |
| No.         | 4                                        | 5                                                                                                  | 6                                                    |  |

# www.dieselinjections.com

| Image       |                                                                    |                                                               | /                                                                                                                                                                                                                                                                                                                                                                                                                                                                                                                                                                                                                                                                                                                                                                                                                                                                                                                                                                                                                                                                                                                                                                                                                                                                                                                                                                                                                                                                                                                                                                                                                                                                                                                                                                                                                                                                                                                                                                                                                                                                                                                           |  |
|-------------|--------------------------------------------------------------------|---------------------------------------------------------------|-----------------------------------------------------------------------------------------------------------------------------------------------------------------------------------------------------------------------------------------------------------------------------------------------------------------------------------------------------------------------------------------------------------------------------------------------------------------------------------------------------------------------------------------------------------------------------------------------------------------------------------------------------------------------------------------------------------------------------------------------------------------------------------------------------------------------------------------------------------------------------------------------------------------------------------------------------------------------------------------------------------------------------------------------------------------------------------------------------------------------------------------------------------------------------------------------------------------------------------------------------------------------------------------------------------------------------------------------------------------------------------------------------------------------------------------------------------------------------------------------------------------------------------------------------------------------------------------------------------------------------------------------------------------------------------------------------------------------------------------------------------------------------------------------------------------------------------------------------------------------------------------------------------------------------------------------------------------------------------------------------------------------------------------------------------------------------------------------------------------------------|--|
| Name        | Diesel Injection Shell Protective<br>Cover                         | Oil Return Protective Cover                                   | Nozzle Gasket                                                                                                                                                                                                                                                                                                                                                                                                                                                                                                                                                                                                                                                                                                                                                                                                                                                                                                                                                                                                                                                                                                                                                                                                                                                                                                                                                                                                                                                                                                                                                                                                                                                                                                                                                                                                                                                                                                                                                                                                                                                                                                               |  |
| Description | Protect the oil inlet hole from being polluted and blocked         | Prevent the oil return from dust and being damaged            | To ensure the tight fit between the diesel injection cap end and the engine                                                                                                                                                                                                                                                                                                                                                                                                                                                                                                                                                                                                                                                                                                                                                                                                                                                                                                                                                                                                                                                                                                                                                                                                                                                                                                                                                                                                                                                                                                                                                                                                                                                                                                                                                                                                                                                                                                                                                                                                                                                 |  |
| No.         | 7                                                                  | 8                                                             | 9                                                                                                                                                                                                                                                                                                                                                                                                                                                                                                                                                                                                                                                                                                                                                                                                                                                                                                                                                                                                                                                                                                                                                                                                                                                                                                                                                                                                                                                                                                                                                                                                                                                                                                                                                                                                                                                                                                                                                                                                                                                                                                                           |  |
| Image       |                                                                    |                                                               | No.   No. |  |
| Name        | Bubble Bag                                                         | Diesel Injection Packing Box                                  | VCI Anti-rust Bag                                                                                                                                                                                                                                                                                                                                                                                                                                                                                                                                                                                                                                                                                                                                                                                                                                                                                                                                                                                                                                                                                                                                                                                                                                                                                                                                                                                                                                                                                                                                                                                                                                                                                                                                                                                                                                                                                                                                                                                                                                                                                                           |  |
| Description | Prevent the diesel injection from being damaged by external forces | Package for diesel injection and diesel injection accessories | Prevent diesel injection from rusting                                                                                                                                                                                                                                                                                                                                                                                                                                                                                                                                                                                                                                                                                                                                                                                                                                                                                                                                                                                                                                                                                                                                                                                                                                                                                                                                                                                                                                                                                                                                                                                                                                                                                                                                                                                                                                                                                                                                                                                                                                                                                       |  |