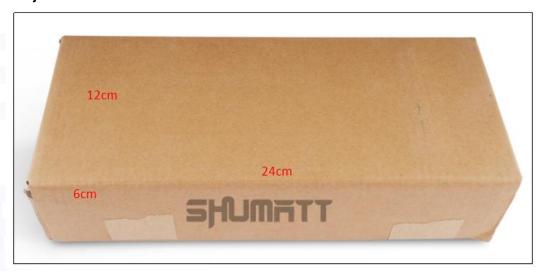

# 2) Diesel Injection Box Size

Pic No.1

| No. | Name                 | Diesel Injection Package Size (cm) |
|-----|----------------------|------------------------------------|
| 1   | Diesel Injection Box | 24*12*6                            |