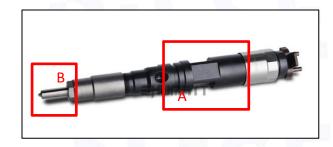

# 2.1. 095000-5230 Diesel Injection Part Number Location

E.g.: See the diesel injection part number as follows:

Pic No.3

| No. | Name                                       |  |  |  |  |
|-----|--------------------------------------------|--|--|--|--|
| A   | brand, logo, part number,<br>series number |  |  |  |  |
| В   | nozzle part number                         |  |  |  |  |