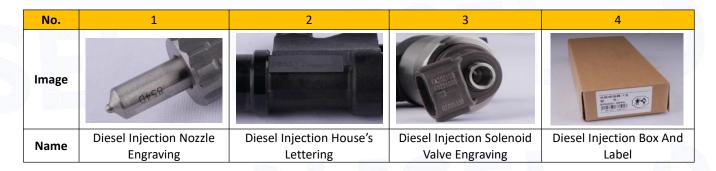

# 2.1. 095000-5284 Diesel Injection Part Number Location

E.g.: See the diesel injection part number as follows:

Pic No.3

| No. | Name                                       |  |  |  |  |
|-----|--------------------------------------------|--|--|--|--|
| А   | brand, logo, part number,<br>series number |  |  |  |  |
| В   | nozzle part number                         |  |  |  |  |