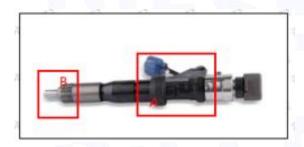

# 2.1. 095000-5284 Diesel Injection Part Number Location

E.g.: See the diesel injection part number as follows:

Pic No.3

| No. | Name                                       |  |  |  |  |
|-----|--------------------------------------------|--|--|--|--|
| А   | brand, logo, part number,<br>series number |  |  |  |  |
| В   | nozzle part number                         |  |  |  |  |