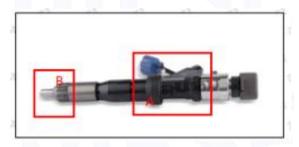

# 2.1. 095000-5332 Diesel Injection Part Number Location

E.g.: See the diesel injection part number as follows:

Pic No.3

| No. | Name                      |  |
|-----|---------------------------|--|
| Δ.  | brand, logo, part number, |  |
| A   | series number             |  |
| В   | nozzle part number        |  |