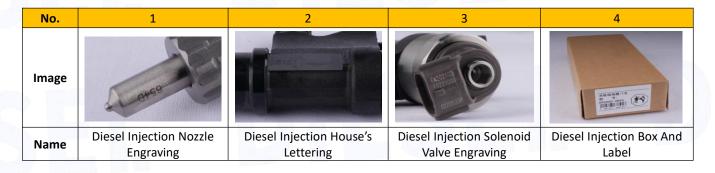

# 2.1. 095000-5332 Diesel Injection Part Number Location

E.g.: See the diesel injection part number as follows:

Pic No.3

| No. | Name                      |  |
|-----|---------------------------|--|
| Δ.  | brand, logo, part number, |  |
| A   | series number             |  |
| В   | nozzle part number        |  |