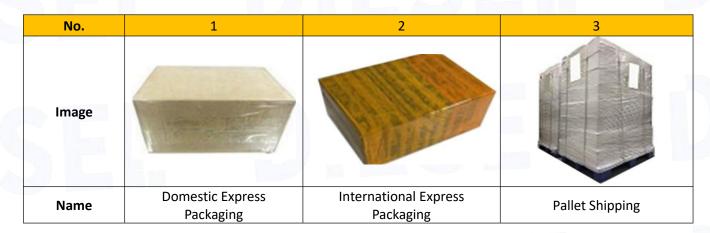

# 3.7. 095000-5332 Diesel Injection Packing

**Domestic Express Packaging:** Usually wrapped in waterproof scotch tape.

**International Express Packaging:** Wrapped with waterproof yellow tape after wrapping the black protective.

**Pallet Shipping:** Use fumigation free and recycling trays that meet export requirements, and use white wrapping protective film to wrap and bind with cable ties for the outside, also, the products can be packaged according to customers' requirements.