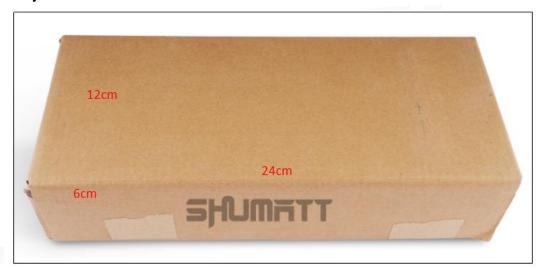

# 2) Diesel Injection Box Size

Pic No.1

| No. Name |                      | Diesel Injection Package Size (cm) |  |  |
|----------|----------------------|------------------------------------|--|--|
| 1        | Diesel Injection Box | 24*12*6                            |  |  |