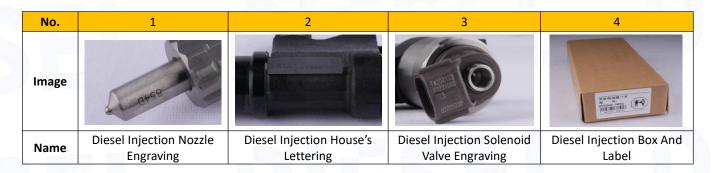

# 2.1. 095000-5360 Diesel Injection Part Number Location

E.g.: See the diesel injection part number as follows:

Pic No.3

| No. | Name                                       |  |  |  |  |
|-----|--------------------------------------------|--|--|--|--|
| А   | brand, logo, part number,<br>series number |  |  |  |  |
| В   | nozzle part number                         |  |  |  |  |