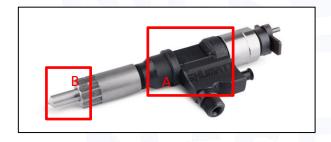

# 2.1. 095000-5360 Diesel Injection Part Number Location

E.g.: See the diesel injection part number as follows:

Pic No.3

| No. | Name                                       |  |  |  |  |
|-----|--------------------------------------------|--|--|--|--|
| А   | brand, logo, part number,<br>series number |  |  |  |  |
| В   | nozzle part number                         |  |  |  |  |