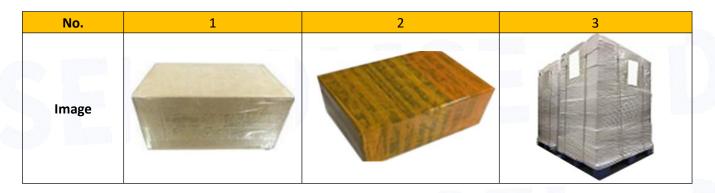

### 3.7. 095000-5517 Diesel Injection Packing

**Domestic Express Packaging:** Usually wrapped in waterproof scotch tape.

**International Express Packaging:** Wrapped with waterproof yellow tape after wrapping the black protective.

**Pallet Shipping:** Use fumigation free and recycling trays that meet export requirements, and use white wrapping protective film to wrap and bind with cable ties for the outside, also, the products can be packaged according to customers' requirements.

# www.dieselinjections.com

| Name        | Domestic Express<br>Packaging | International Express Packaging                               | Pallet Shipping                                                                                                   |
|-------------|-------------------------------|---------------------------------------------------------------|-------------------------------------------------------------------------------------------------------------------|
| Description | Wrapped by transparent tape   | Wrapped with yellow tape after wrapping black protective film | Use pallet that meet export requirements, and use white wrapping protective film to wrap and bind with cable ties |