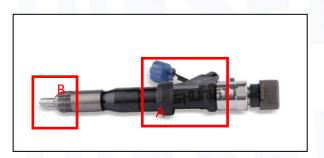

#### 2.1. 095000-5517 Diesel Injection Part Number Location

E.g.: See the diesel injection part number as follows:

Pic No.3

| No. | Name                      |  |  |  |  |
|-----|---------------------------|--|--|--|--|
| Δ.  | brand, logo, part number, |  |  |  |  |
| A   | series number             |  |  |  |  |
| В   | nozzle part number        |  |  |  |  |