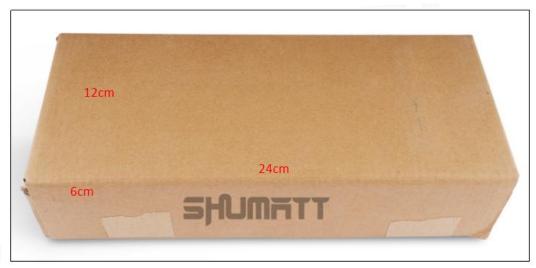

Diesel Injection Size: 22cm\*8 cm \*4 cm Diesel Injection Net Weight: 0.8kg Diesel Injection Gross Weight: 0.9kg Diesel Injection Quality: Original New

Diesel Injection Package Size: 24cm\*12 cm \*6 cm Diesel Injection Type: Common Rail Diesel Injection

#### 2) Diesel Injection Box Size

Pic No.1

| No. | Name                 | Diesel Injection Package Size (cm) |
|-----|----------------------|------------------------------------|
| 1   | Diesel Injection Box | 24*12*6                            |